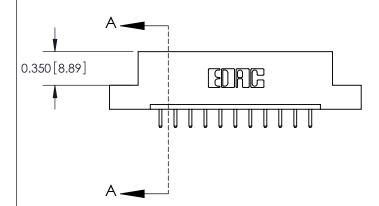

**Mounting Option** 

04-.156 (3.96) Dia. Mounting Holes

## **Contact Detail**

520-P.C. Tail .030x.018(0.76x0.46) - Tail LG=.175(4.45) .156 [3.96] Contact Spacing x .200 [5.08] Row Spacing





**See Accompanying Pages for:** 

DO NOT MAKE MANUAL REVISIONS TO MASTER.

THIS IS A C.A.D. GENERATED DRAWING



ISSUE NUMBER ORIGINAL



837/887 Series High Temp Card Edge Connector Part Number: 887-011-520-104

**Contact Bend Details** 

YOUR CONNECTION TO QUALITY & SERVICE

**EDAC INC** TORONTO, ONTARIO CANADA

THESE DRAWINGS AND SPECIFICATIONS ARE THE PROPERTY OF EDAC INC.,AND SHALL NOT BE REPRODUCED, OR COPIED OR USED AS THE BASIS FOR THE MANUFACTURE OR SALE OF APPARATUS WITHOUT WRITTEN PERMISSION.

ACAD REFERENCE NO. 837 ENG MASTER DRAWN: J.LEE DATE: OCT. 06/09 CHECKED: DATE: SHEET 1 OF 2 SCALE: NTS DRAWING NUMBER **ISSUE** 837 Assembly



ISSUE NUMBER

ORIGINAL

1



|  | 837/887 Series High Temp Card Edge Connector<br>Contact Bend Detail   |