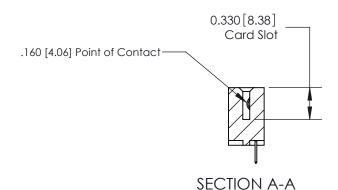

THIS IS A C.A.D. GENERATED DRAWING

ISSUE NUMBER ORIGINAL

837/887 Series High Temp Card Edge Connector Part Number: 887-011-520-104

**Contact Bend Details** 

YOUR CONNECTION TO QUALITY & SERVICE

**EDAC INC** TORONTO, ONTARIO CANADA

ISSUE NUMBER

ORIGINAL

1

|  | 837/887 Series High Temp Card Edge Connector<br>Contact Bend Detail   |                                                                                                                                                                                                  | ACAD REFERENCE | NO. 837 EN | 837 ENG MASTER   |  |
|--|-----------------------------------------------------------------------|--------------------------------------------------------------------------------------------------------------------------------------------------------------------------------------------------|----------------|------------|------------------|--|
|  |                                                                       |                                                                                                                                                                                                  | DRAWN: J.LEE   | DATE: OC   | DATE: OCT. 06/09 |  |
|  |                                                                       |                                                                                                                                                                                                  | CHECKED:       | DATE:      | DATE:            |  |
|  | EDAC INC TORONTO, ONTARIO CANADA YOUR CONNECTION TO QUALITY & SERVICE | THESE DRAWINGS AND SPECIFICATIONS ARE THE PROPERTY OF EDAC INC.,AND SHALL NOT BE REPRODUCED, OR COPIED OR USED AS THE BASIS FOR THE MANUFACTURE OR SALE OF APPARATUS WITHOUT WRITTEN PERMISSION. | SCALE: NTS     | SHEET      | 2 <b>OF</b> 2    |  |
|  |                                                                       |                                                                                                                                                                                                  | DRAWING NUMBER |            | ISSUE            |  |
|  |                                                                       |                                                                                                                                                                                                  | 837 Assembly   |            | 1                |  |