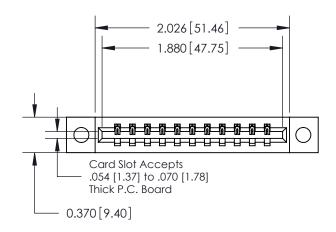

## **Contact Detail**

520-P.C. Tail .030x.018(0.76x0.46) - Tail LG=.175(4.45) .156 [3.96] Contact Spacing x .200 [5.08] Row Spacing

**See Accompanying Pages for:** 

DO NOT MAKE MANUAL REVISIONS TO MASTER.