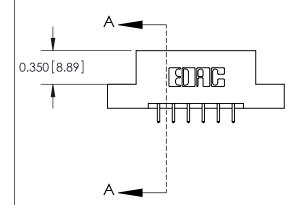

ISSUE NUMBER

ORIGINAL

837/887 Series High Temp Card Edge Connector Part Number: 887-012-521-202

YOUR CONNECTION TO QUALITY & SERVICE

**EDAC INC** TORONTO, ONTARIO CANADA

THESE DRAWINGS AND SPECIFICATIONS ARE THE PROPERTY OF EDAC INC.,AND SHALL NOT BE REPRODUCED, OR COPIED OR USED AS THE BASIS FOR THE MANUFACTURE OR SALE OF APPARATUS WITHOUT WRITTEN PERMISSION.