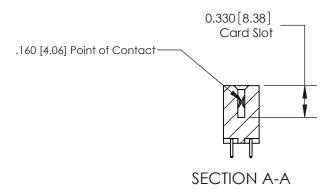

## **Contact Detail**

521-P.C. Tail .025 Sq.(0.64 Sq.) - Tail LG=.150(3.81) .156 [3.96] Contact Spacing x .200 [5.08] Row Spacing

**See Accompanying Pages for: Contact Bend Details** 

THIS IS A C.A.D. GENERATED DRAWING DO NOT MAKE MANUAL REVISIONS TO MASTER.