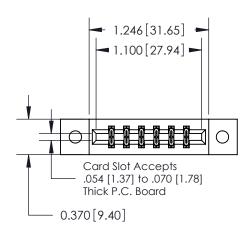

**Mounting Option** 

02-.128 (3.25) Dia. Mounting Holes

## **Contact Detail**

521-P.C. Tail .025 Sq.(0.64 Sq.) - Tail LG=.150(3.81) .156 [3.96] Contact Spacing x .200 [5.08] Row Spacing





**See Accompanying Pages for: Contact Bend Details** 

THIS IS A C.A.D. GENERATED DRAWING DO NOT MAKE MANUAL REVISIONS TO MASTER.



ISSUE NUMBER

ORIGINAL



837/887 Series High Temp Card Edge Connector Part Number: 887-012-521-202

YOUR CONNECTION TO QUALITY & SERVICE

**EDAC INC** TORONTO, ONTARIO CANADA

THESE DRAWINGS AND SPECIFICATIONS ARE THE PROPERTY OF EDAC INC.,AND SHALL NOT BE REPRODUCED, OR COPIED OR USED AS THE BASIS FOR THE MANUFACTURE OR SALE OF APPARATUS WITHOUT WRITTEN PERMISSION.

| ACAD REFERENCE NO. | 837 ENG MASTER   |  |  |
|--------------------|------------------|--|--|
| DRAWN: J.LEE       | DATE: OCT. 06/09 |  |  |
| CHECKED:           | DATE:            |  |  |
| SCALE: NTS         | SHEET 1 OF 2     |  |  |
| DRAWING NUMBER     | ISSUE            |  |  |
| 83