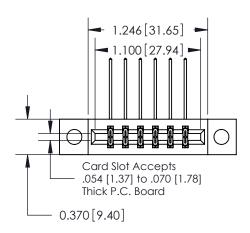

837/887 Series High Temp Card Edge Connector Part Number: 887-012-558-204

YOUR CONNECTION TO QUALITY & SERVICE

**EDAC INC** TORONTO, ONTARIO CANADA

THESE DRAWINGS AND SPECIFICATIONS ARE THE PROPERTY OF EDAC INC.,AND SHALL NOT BE REPRODUCED, OR COPIED OR USED AS THE BASIS FOR THE MANUFACTURE OR SALE OF APPARATUS WITHOUT WRITTEN PERMISSION.