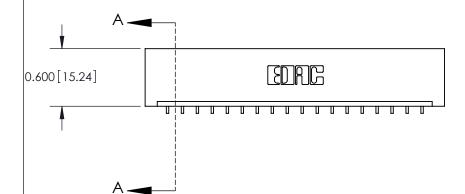

ORIGINAL

**See Accompanying Pages for:** 

**Contact Bend Details** 

837/887 Series High Temp Card Edge Connector Part Number: 887-018-559-101

YOUR CONNECTION TO QUALITY & SERVICE

**EDAC INC** TORONTO, ONTARIO CANADA