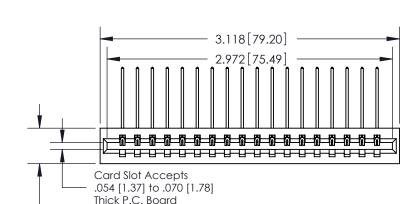

ORIGINAL

**See Accompanying Pages for:** 

**Contact Bend Details** 

837/887 Series High Temp Card Edge Connector Part Number: 887-018-559-101

YOUR CONNECTION TO QUALITY & SERVICE

**EDAC INC** TORONTO, ONTARIO CANADA