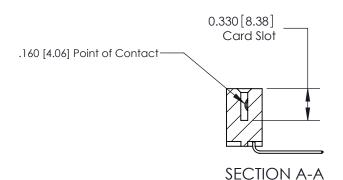

## **Contact Detail**

559-90 Degree Bend (Code 541 Contacts)

0.370 [9.40]

.156 [3.96] Contact Spacing x .200 [5.08] Row Spacing

THIS IS A C.A.D. GENERATED DRAWING DO NOT MAKE MANUAL REVISIONS TO MASTER.

ISSUE NUMBER