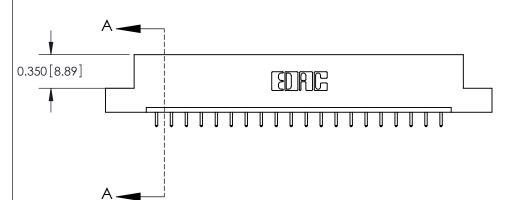

ISSUE NUMBER

ORIGINAL

**See Accompanying Pages for:** 

**Contact Bend Details** 

837/887 Series High Temp Card Edge Connector Part Number: 887-020-521-104

**EDAC INC** TORONTO, ONTARIO CANADA

THESE DRAWINGS AND SPECIFICATIONS ARE THE PROPERTY OF EDAC INC., AND SHALL NOT BE REPRODUCED, OR COPIED OR USED AS THE BASIS FOR THE MANUFACTURE OR SALE OF APPARATUS WITHOUT WRITTEN PERMISSION.

| ACAD REFERENCE NO. | 837 ENG MASTER   |  |  |
|--------------------|------------------|--|--|
| DRAWN: J.LEE       | DATE: OCT. 06/09 |  |  |
| CHECKED:           | DATE:            |  |  |
| SCALE: NTS         | SHEET 1 OF 2     |  |  |
| DRAWING NUMBER     | ISSUE            |  |  |
| 837 Assembly       | 1                |  |  |