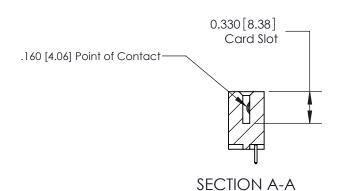

ISSUE NUMBER

ORIGINAL

1

|                     | 837/887 Series High Temp Card Edge Connector |                                                                                                                                                            | ACAD REFERENCE | NO. 837 EN       | 837 ENG MASTER |  |
|---------------------|----------------------------------------------|------------------------------------------------------------------------------------------------------------------------------------------------------------|----------------|------------------|----------------|--|
| Contact Bend Detail |                                              | DRAWN: J.LEE                                                                                                                                               | DATE: OC       | DATE: OCT. 06/09 |                |  |
|                     | Confact Bend Defail                          |                                                                                                                                                            | CHECKED:       | DATE:            | DATE:          |  |
|                     | EDAC INC                                     | TORONTO, ONTARIO CANADA  ARE THE PROPERTY OF EDAC INC.,AND SHALL NOT BE REPRODUCED,OR COPIED OR USED AS THE BASIS FOR THE MANUFACTURE OR SALE OF APPARATUS | SCALE: NTS     | SHEET            | 2 <b>OF</b> 2  |  |
|                     | TORONTO, ONTARIO                             |                                                                                                                                                            | DRAWING NUMBER |                  | ISSUE          |  |
|                     | YOUR CONNECTION TO QUALITY & SERVICE         |                                                                                                                                                            | 837 Assembly   |                  | 1              |  |