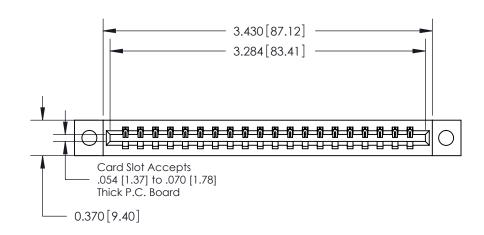

**Mounting Option** 

04-.156 (3.96) Dia. Mounting Holes

## **Contact Detail**

521-P.C. Tail .025 Sq.(0.64 Sq.) - Tail LG=.150(3.81) .156 [3.96] Contact Spacing x .200 [5.08] Row Spacing THIS IS A C.A.D. GENERATED DRAWING DO NOT MAKE MANUAL REVISIONS TO MASTER.