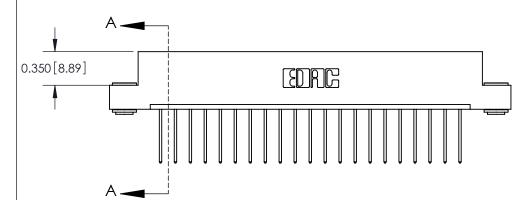

**Mounting Option** 

03-.116 (2.95) I.D. Floating Eyelets

## **Contact Detail**

540-Wire Wrap .025 Sq.(0.64 Sq.) - Tail LG=.560(14.22)

.156 [3.96] Contact Spacing x .200 [5.08] Row Spacing





THIS IS A C.A.D. GENERATED DRAWING DO NOT MAKE MANUAL REVISIONS TO MASTER.



ISSUE NUMBER ORIGINAL



**See Accompanying Pages for:** 

**Contact Bend Details** 

837/887 Series High Temp Card Edge Connector Part Number: 887-021-540-103



**EDAC INC** TORONTO, ONTARIO CANADA

THESE DRAWINGS AND SPECIFICATIONS ARE THE PROPERTY OF EDAC INC.,AND SHALL NOT BE REPRODUCED, OR COPIED OR USED AS THE BASIS FOR THE MANUFACTURE OR SALE OF APPARATUS WITHOUT WRITTEN PERMISSION.

| ACAD REFERENCE NO. | 837 ENG MASTER   |  |  |
|--------------------|------------------|--|--|
| DRAWN: J.LEE       | DATE: OCT. 06/09 |  |  |
| CHECKED:           | DATE:            |  |  |
| SCALE: NTS         | SHEET 1 OF 2     |  |  |
| DRAWING NUMBER     | ISSUE            |  |  |
| 837 Assembly       | 1