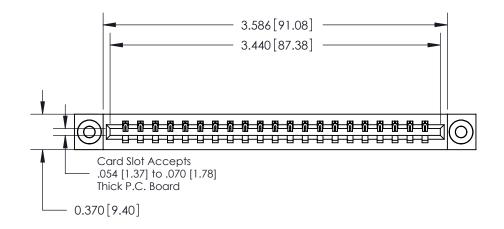

## **Contact Detail**

540-Wire Wrap .025 Sq.(0.64 Sq.) - Tail LG=.560(14.22)

.156 [3.96] Contact Spacing x .200 [5.08] Row Spacing

THIS IS A C.A.D. GENERATED DRAWING DO NOT MAKE MANUAL REVISIONS TO MASTER.