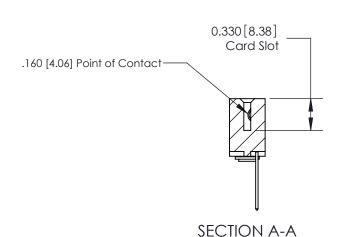

## **Contact Detail**

540-Wire Wrap .025 Sq.(0.64 Sq.) - Tail LG=.560(14.22)

.156 [3.96] Contact Spacing x .200 [5.08] Row Spacing

THIS IS A C.A.D. GENERATED DRAWING DO NOT MAKE MANUAL REVISIONS TO MASTER.