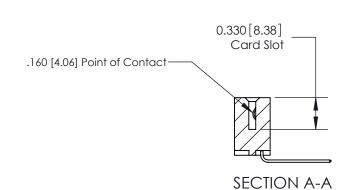

0.180 [4.57]

**See Accompanying Pages for: Contact Bend Details** 

837/887 Series High Temp Card Edge Connector Part Number: 887-026-559-607

**EDAC INC** TORONTO, ONTARIO CANADA

THESE DRAWINGS AND SPECIFICATIONS ARE THE PROPERTY OF EDAC INC.,AND SHALL NOT BE REPRODUCED, OR COPIED OR USED AS THE BASIS FOR THE MANUFACTURE OR SALE OF APPARATUS WITHOUT WRITTEN PERMISSION.