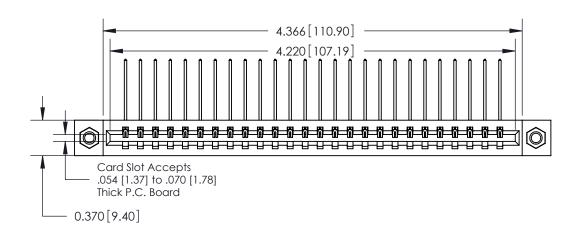

0.180 [4.57]

**See Accompanying Pages for: Contact Bend Details** 

837/887 Series High Temp Card Edge Connector Part Number: 887-026-559-607

**EDAC INC** TORONTO, ONTARIO CANADA

THESE DRAWINGS AND SPECIFICATIONS ARE THE PROPERTY OF EDAC INC.,AND SHALL NOT BE REPRODUCED, OR COPIED OR USED AS THE BASIS FOR THE MANUFACTURE OR SALE OF APPARATUS WITHOUT WRITTEN PERMISSION.