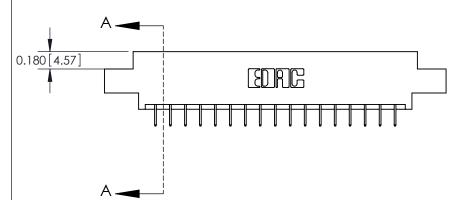

ISSUE NUMBER

ORIGINAL

0.330[8.38] Card Slot .160 [4.06] Point of Contact **SECTION A-A** 

**See Accompanying Pages for:** 

**Contact Bend Details** 

837/887 Series High Temp Card Edge Connector Part Number: 887-034-524-807