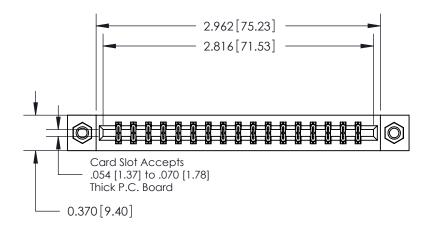

## **Contact Detail**

524-P.C. Tail .018 Sq.(0.46 Sq.) - Tail LG=.175(4.45) .156 [3.96] Contact Spacing x .200 [5.08] Row Spacing THIS IS A C.A.D. GENERATED DRAWING DO NOT MAKE MANUAL REVISIONS TO MASTER.

ISSUE NUMBER

ORIGINAL

0.330[8.38] Card Slot .160 [4.06] Point of Contact **SECTION A-A** 

**See Accompanying Pages for:** 

**Contact Bend Details** 

837/887 Series High Temp Card Edge Connector Part Number: 887-034-524-807