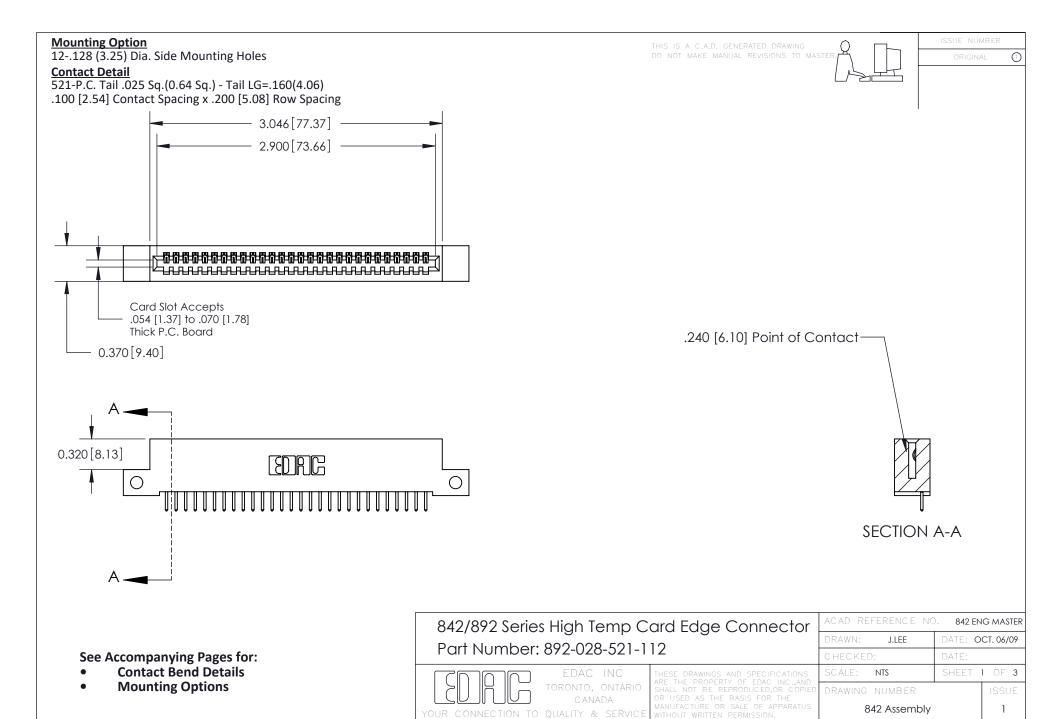

THIS IS A C.A.D. GENERATED DRAWING DO NOT MAKE MANUAL REVISIONS TO MASTER

ORIGINAL (1)



| 842/892 Series High Temp Card Edge Connector<br>Contact Bend Detail |                                                                                                 | ACAD REFERENCE NO. 842 ENG MASTER |             |                  |        |
|---------------------------------------------------------------------|-------------------------------------------------------------------------------------------------|-----------------------------------|-------------|------------------|--------|
|                                                                     |                                                                                                 | DRAWN:                            | J.LEE