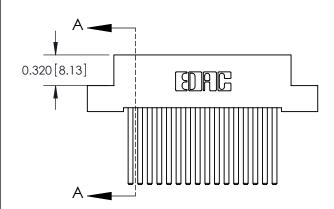

**Mounting Option** 

04-.156 (3.96) Dia. Mounting Holes

## **Contact Detail**

544-Wire Wrap .050x.025(1.27x0.64) - Tail LG=.760(19.30) .100 [2.54] Contact Spacing x .200 [5.08] Row Spacing





**See Accompanying Pages for:** 

- **Contact Bend Details**
- **Mounting Options**



.240 [6.10] Point of Contact-

842/892 Series High Temp Card Edge Connector Part Number: 892-032-544-204

YOUR CONNECTION TO QUALITY & SERVICE

CANADA

842 ENG MASTER J.LEE DATE: OCT. 06/09 SHEET 1 OF 3

SECTION A-A

842 Assembly

THIS IS A C.A.D. GENERATED DRAWING DO NOT MAKE MANUAL REVISIONS TO MASTER

ORIGINAL (1)



| 842/892 Series High Temp Card Edge Connector<br>Contact Bend Detail |                                                                                                 | ACAD REFERENCE NO. 842 ENG MASTER |             |                  |        |
|---------------------------------------------------------------------|----------------------------------------------------------------------