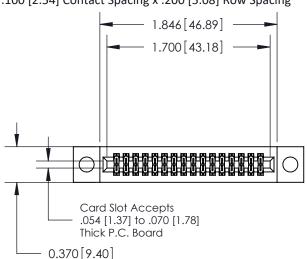

## **Contact Detail**

544-Wire Wrap .050x.025(1.27x0.64) - Tail LG=.760(19.30) .100 [2.54] Contact Spacing x .200 [5.08] Row Spacing

**See Accompanying Pages for:** 

- **Contact Bend Details**
- **Mounting Options**

.240 [6.10] Point of Contact-

842/892 Series High Temp Card Edge Connector Part Number: 892-032-544-204

YOUR CONNECTION TO QUALITY & SERVICE

CANADA

842 ENG MASTER J.LEE DATE: OCT. 06/09 SHEET 1 OF 3

SECTION A-A