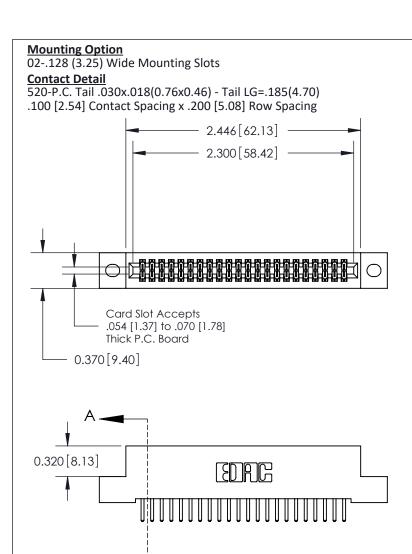

.240 [6.10] Point of Contact-

## **See Accompanying Pages for:**

- **Contact Bend Details**
- **Mounting Options**

842/892 Series High Temp Card Edge Connector Part Number: 892-044-520-202

| ACAD REFERENCE NO | 842 ENG MASTER   |  |  |  |
|-------------------|------------------|--|--|--|
| DRAWN: J.LEE      | DATE: OCT. 06/09 |  |  |  |
| CHECKED:          | DATE:            |  |  |  |
| SCALE: NTS        | SHEET 1 OF 3     |  |  |  |
| DRAWING NUMBER    | ISSUE            |  |  |  |