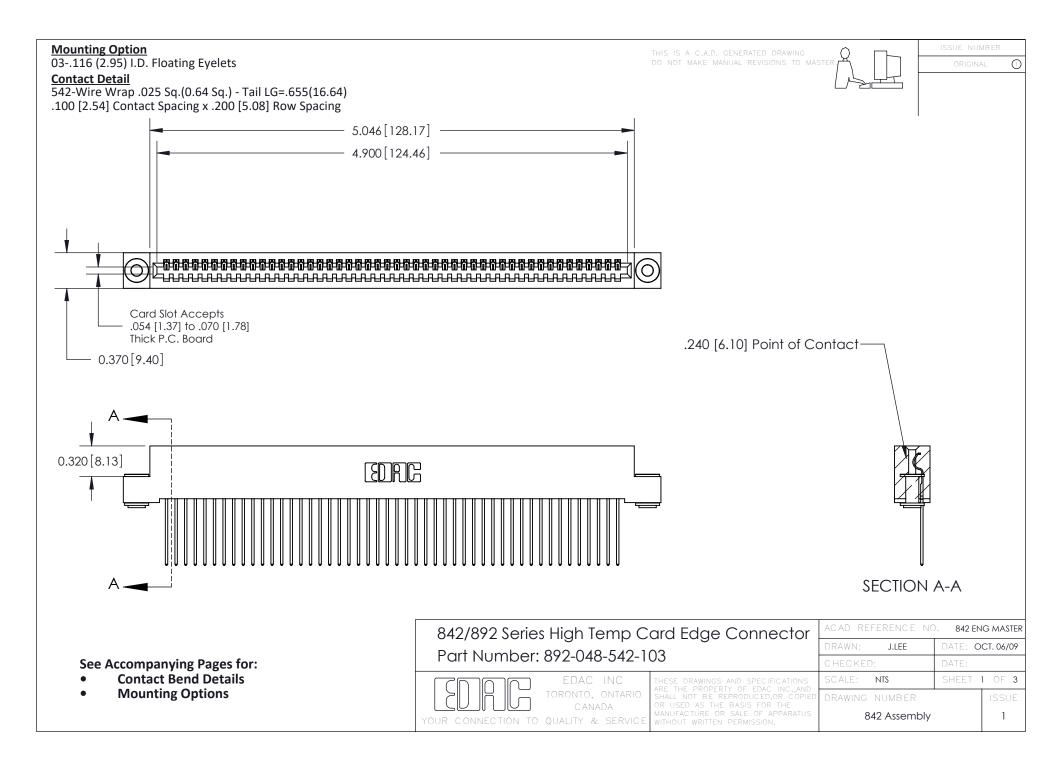

THIS IS A C.A.D. GENERATED DRAWING DO NOT MAKE MANUAL REVISIONS TO MASTER

ORIGINAL (1)



| 842/892 Series High Temp Card Edge Connector<br>Contact Bend Detail |                                                                                                  | ACAD REFERENCE NO. 842 ENG MASTER |             |                  |        |
|---------------------------------------------------------------------|--------------------------------------------------------------------------------------------------|-----------------------------------|-------------|------------------|--------|
|                                                                     |                                                                                                  | DRAWN:                            | J.