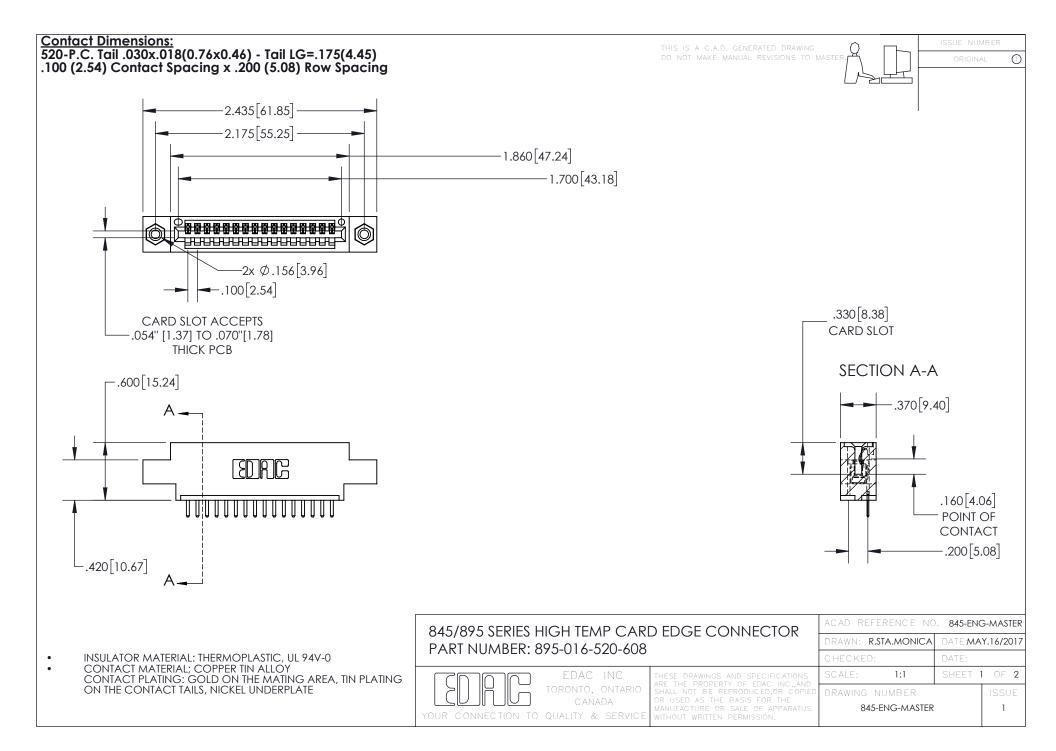

INSULATOR MATERIAL: THERMOPLASTIC POLYESTER, UL 94V-0 DAP MATERIAL AVAILABLE UPON REQUEST

**Contact Code 558** 

CONTACT MATERIAL; COPPER ALLOY CONTACT PLATING: GOLD ON THE MATING AREA, TIN PLATING ON THE CONTACT TAILS, NICKEL UNDERPLATE

## 845/895 SERIES HIGH TEMP CARD EDGE CONNECTOR CONTACT CODE 555,556,558,559,560 DIMENSIONS

YOUR CONNECTION TO QUALITY & SERVICE

Contact Code 559

|   | ACAD REFERENCE NO. 845-ENG-MASTER |                  |  |
|---|-----------------------------------|------------------|--|
|   | DRAWN: R.STA.MONICA               | DATE:MAY.16/2017 |  |
|   | CHECKED:                          | DATE:            |  |
|   | SCALE: 1:1                        | SHEET 2 OF 2     |  |
| D | DRAWING NUMBER                    | ISSUE            |  |

Contact Code 560