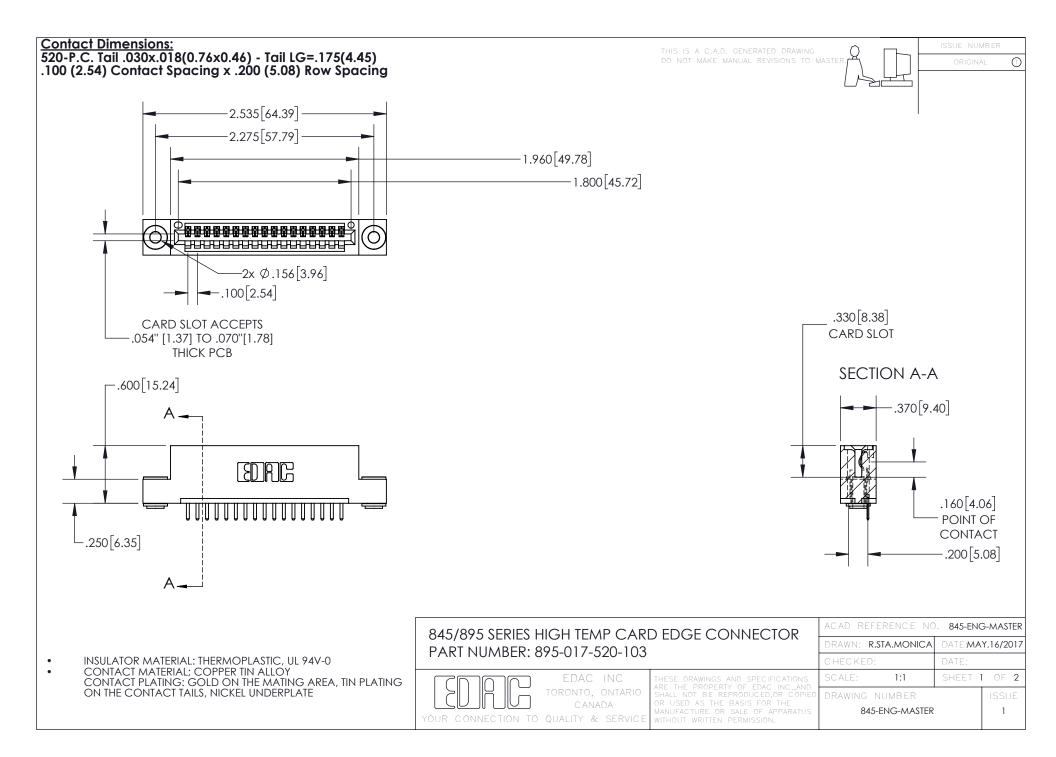

INSULATOR MATERIAL: THERMOPLASTIC POLYESTER, UL 94V-0 DAP MATERIAL AVAILABLE UPON REQUEST

**Contact Code 558** 

CONTACT MATERIAL; COPPER ALLOY CONTACT PLATING: GOLD ON THE MATING AREA, TIN PLATING ON THE CONTACT TAILS, NICKEL UNDERPLATE

## 845/895 SERIES HIGH TEMP CARD EDGE CONNECTOR CONTACT CODE 555,556,558,559,560 DIMENSIONS

YOUR CONNECTION TO QUALITY & SERVICE

Contact Code 559

|   | ACAD REFERENCE NO. 845-ENG-MASTER |                  |  |
|---|-----------------------------------|------------------|--|
|   | DRAWN: R.STA.MONICA               | DATE:MAY.16/2017 |  |
|   | CHECKED:                          | DATE:            |  |
|   | SCALE: 1:1                        | SHEET 2 OF 2     |  |
| D | DRAWING NUMBER                    | ISSUE            |  |

Contact Code 560