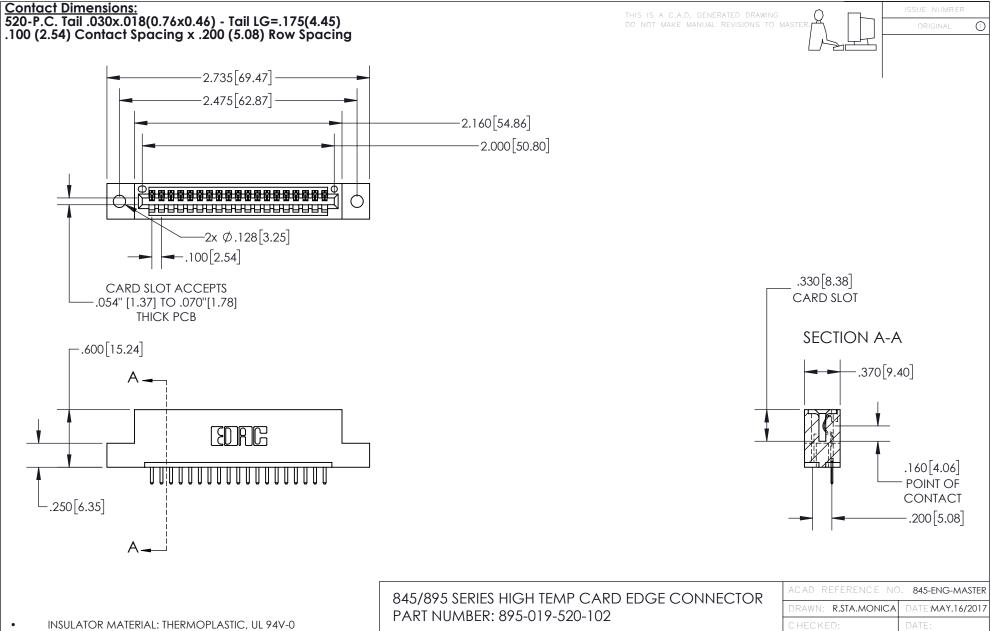

845-ENG-MASTER

- INSULATOR MATERIAL: THERMOPLASTIC POLYESTER, UL 94V-0 DAP MATERIAL AVAILABLE UPON REQUEST
- CONTACT MATERIAL; COPPER ALLOY

CONTACT PLATING: GOLD ON THE MATING AREA, TIN PLATING ON THE CONTACT TAILS, NICKEL UNDERPLATE