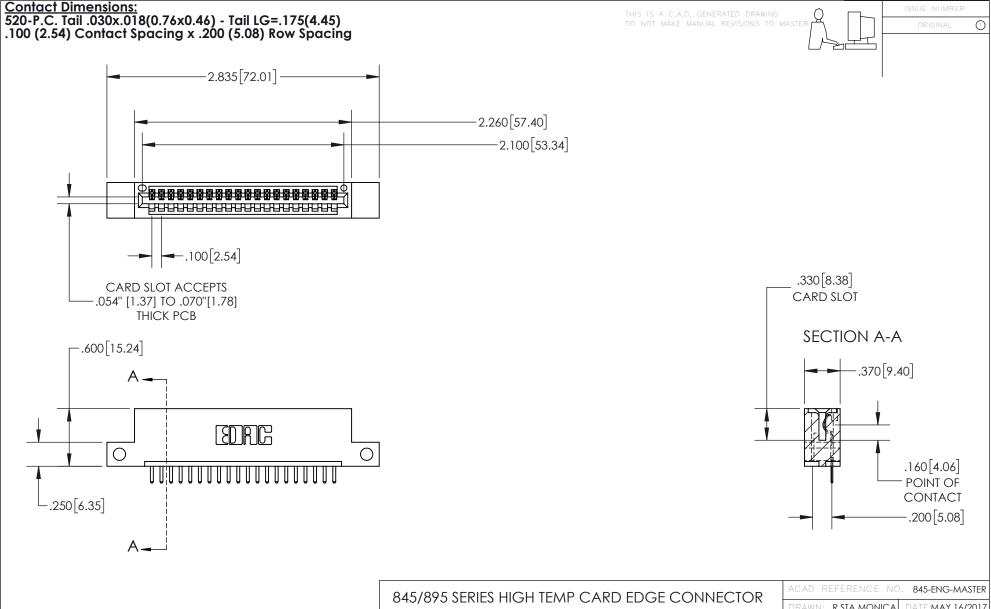

YOUR CONNECTION TO QUALITY & SERVICE

| ACAD REFERENCE NO   | . 845-ENG-MASTER |
|---------------------|------------------|
| DRAWN: R.STA.MONICA | DATE:MAY.16/2017 |
| CHECKED:            | DATE:            |
| SCALE: 1:1          | SHEET 1 OF 2     |
| DRAWING NUMBER      | ISSUE            |