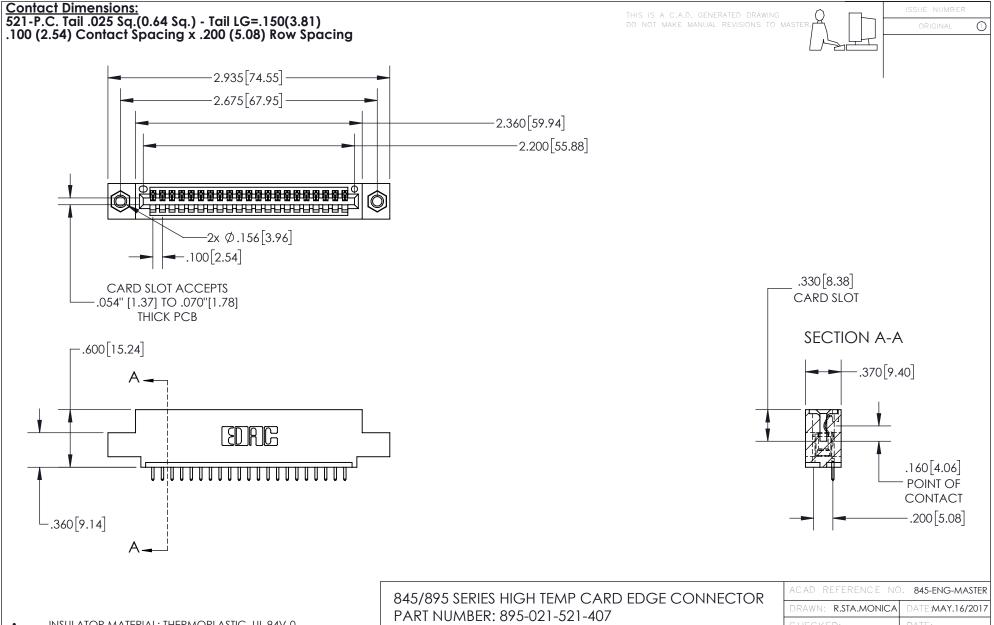

INSULATOR MATERIAL: THERMOPLASTIC, UL 94V-0 CONTACT MATERIAL; COPPER TIN ALLOY
CONTACT PLATING: GOLD ON THE MATING AREA, TIN PLATING
ON THE CONTACT TAILS, NICKEL UNDERPLATE

YOUR CONNECTION TO QUALITY & SERVICE

| ACAD REFERENCE NO. 845-ENG-MASTER |     |                  |       |
|-----------------------------------|-----|------------------|-------|
| DRAWN: R.STA.MONICA               |     | DATE:MAY.16/2017 |       |
| CHECKED:                          |     | DATE:            |       |
| SCALE:                            | 1:1 | SHEET 1          | OF 2  |
| DRAWING NUMBER                    |     |                  | ISSUE |

845-ENG-MASTER

- INSULATOR MATERIAL: THERMOPLASTIC POLYESTER, UL 94V-0 DAP MATERIAL AVAILABLE UPON REQUEST
- CONTACT MATERIAL; COPPER ALLOY

CONTACT PLATING: GOLD ON THE MATING AREA, TIN PLATING ON THE CONTACT TAILS, NICKEL UNDERPLATE