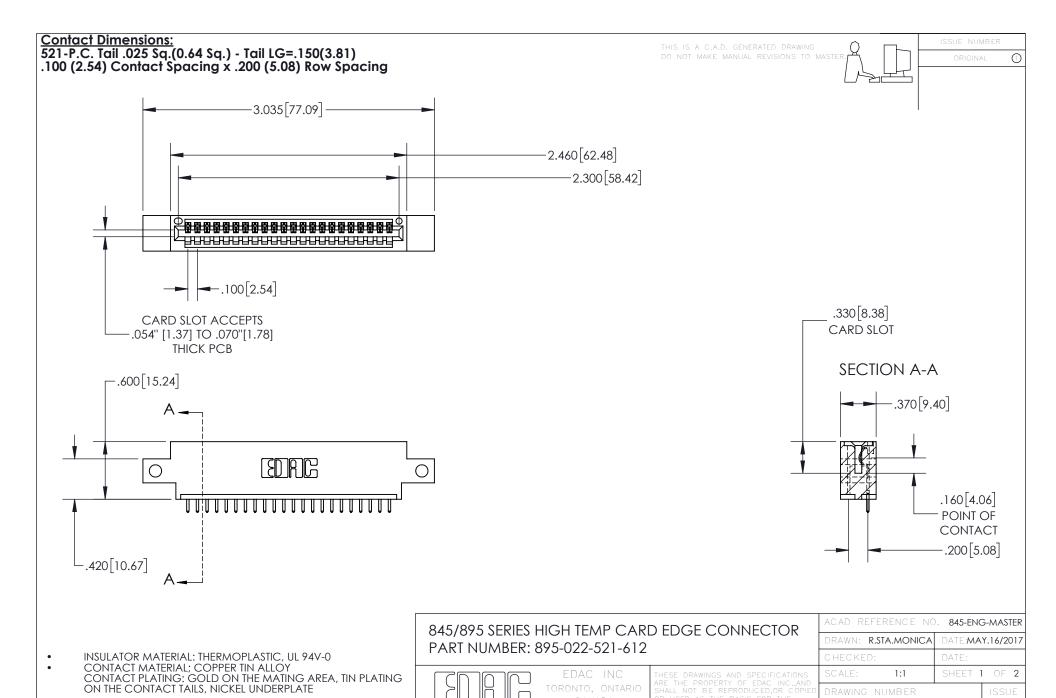

YOUR CONNECTION TO QUALITY & SERVICE

845-ENG-MASTER







INSULATOR MATERIAL: THERMOPLASTIC POLYESTER, UL 94V-0 DAP MATERIAL AVAILABLE UPON REQUEST

**Contact Code 558** 

CONTACT MATERIAL; COPPER ALLOY CONTACT PLATING: GOLD ON THE MATING AREA, TIN PLATING ON THE CONTACT TAILS, NICKEL UNDERPLATE

## 845/895 SERIES HIGH TEMP CARD EDGE CONNECTOR CONTACT CODE 555,556,558,559,560 DIMENSIONS

YOUR CONNECTION TO QUALITY & SERVICE

Contact Code 559

|   | ACAD REFERENCE NO. 845-ENG-MASTER |                  |  |
|---|-----------------------------------|------------------|--|
|   | DRAWN: R.STA.MONICA               | DATE:MAY.16/2017 |  |
|   | CHECKED:                          | DATE:            |  |
|   | SCALE: 1:1                        | SHEET 2 OF 2     |  |
| D | DRAWING NUMBER