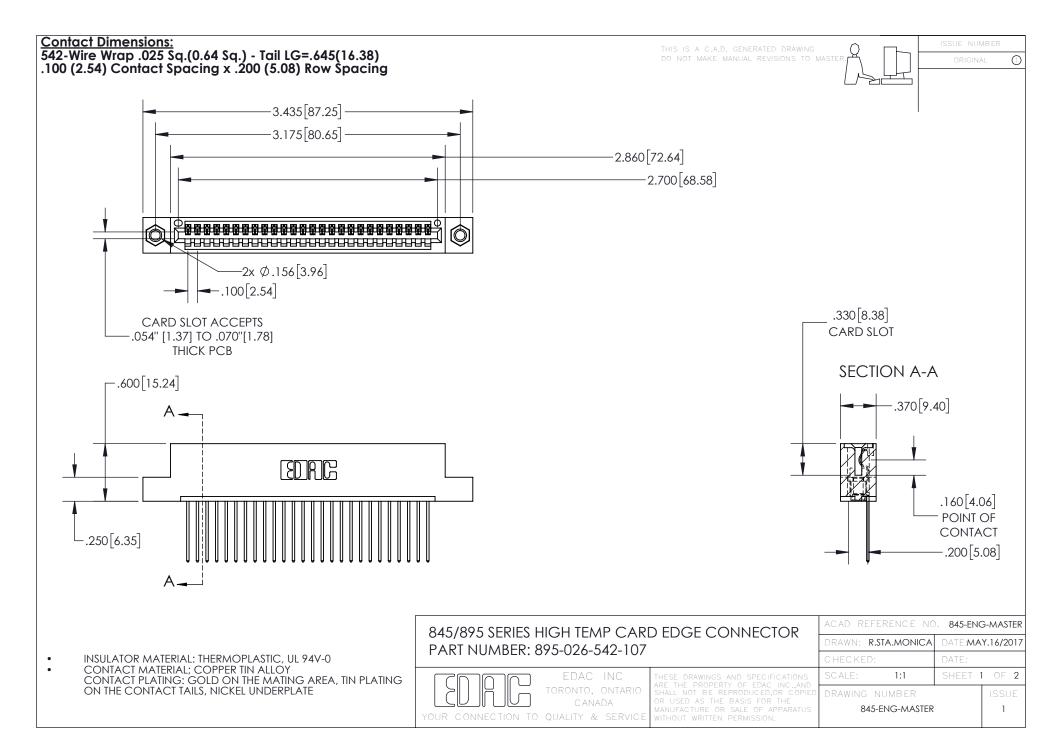

INSULATOR MATERIAL: THERMOPLASTIC POLYESTER, UL 94V-0 DAP MATERIAL AVAILABLE UPON REQUEST

**Contact Code 558** 

CONTACT MATERIAL; COPPER ALLOY CONTACT PLATING: GOLD ON THE MATING AREA, TIN PLATING ON THE CONTACT TAILS, NICKEL UNDERPLATE

## 845/895 SERIES HIGH TEMP CARD EDGE CONNECTOR CONTACT CODE 555,556,558,559,560 DIMENSIONS

YOUR CONNECTION TO QUALITY & SERVICE

Contact Code 559

|   | ACAD REFERENCE NO. 845-ENG-MASTER |                  |  |
|---|-----------------------------------|------------------|--|
|   | DRAWN: R.STA.MONICA               | DATE:MAY.16/2017 |  |
|   | CHECKED:                          | DATE:            |  |
|   | SCALE: 1:1                        | SHEET 2 OF 2     |  |
| D | DRAWING NUMBER                    | ISSUE            |  |

Contact Code 560