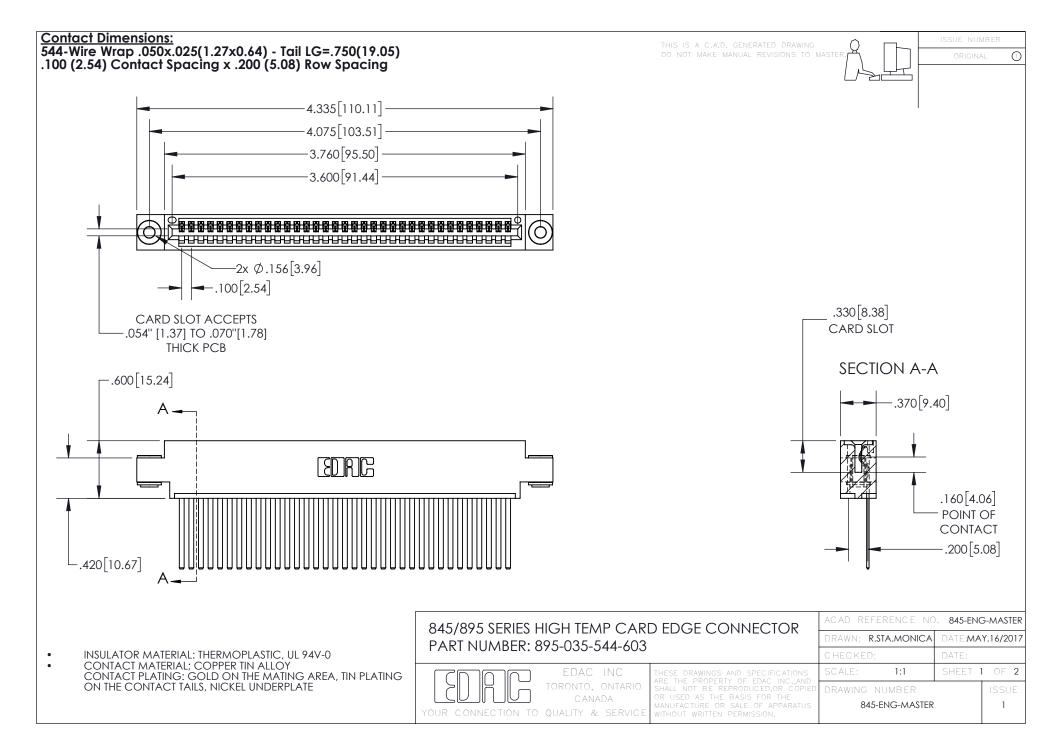

INSULATOR MATERIAL: THERMOPLASTIC POLYESTER, UL 94V-0 DAP MATERIAL AVAILABLE UPON REQUEST

**Contact Code 558** 

CONTACT MATERIAL; COPPER ALLOY CONTACT PLATING: GOLD ON THE MATING AREA, TIN PLATING ON THE CONTACT TAILS, NICKEL UNDERPLATE

## 845/895 SERIES HIGH TEMP CARD EDGE CONNECTOR CONTACT CODE 555,556,558,559,560 DIMENSIONS

YOUR CONNECTION TO QUALITY & SERVICE

Contact Code 559

|   | ACAD REFERENCE NO. 845-ENG-MASTER |                  |  |
|---|-----------------------------------|------------------|--|
|   | DRAWN: R.STA.MONICA               | DATE:MAY.16/2017 |  |
|   | CHECKED:                          | DATE:            |  |
|   | SCALE: 1:1                        | SHEET 2 OF 2     |  |
| D | DRAWING NUMBER                    | ISSUE            |  |