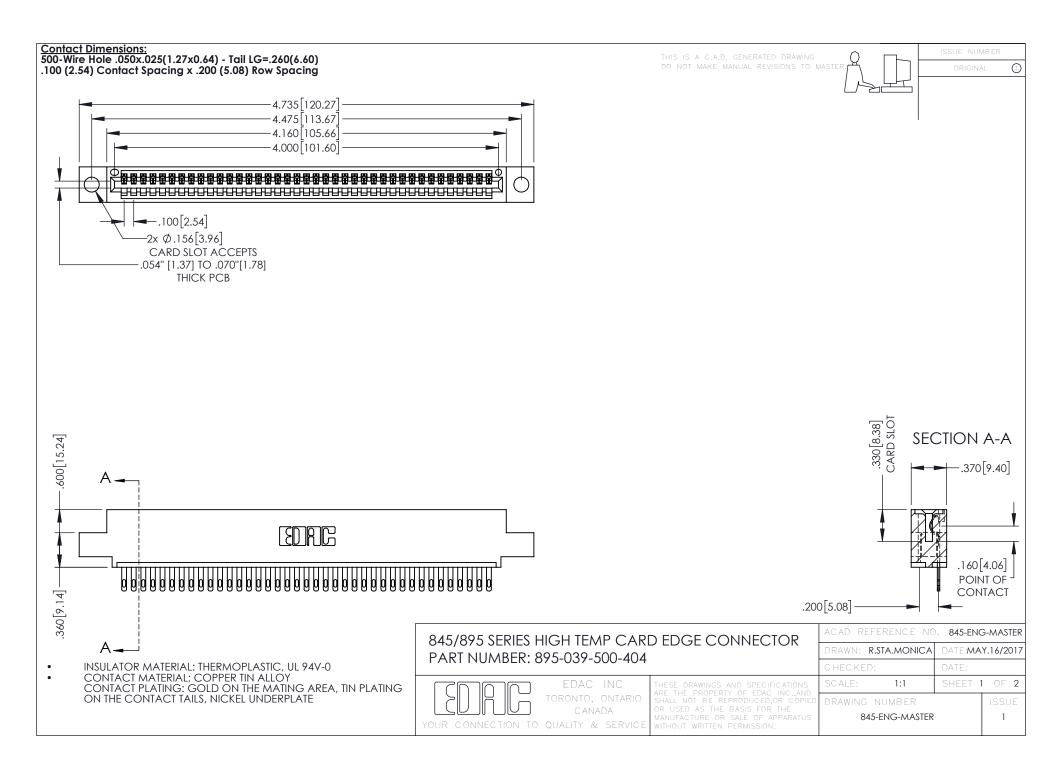

- INSULATOR MATERIAL: THERMOPLASTIC POLYESTER, UL 94V-0 DAP MATERIAL AVAILABLE UPON REQUEST
- CONTACT MATERIAL; COPPER ALLOY

**Contact Code 558** 

CONTACT PLATING: GOLD ON THE MATING AREA, TIN PLATING ON THE CONTACT TAILS, NICKEL UNDERPLATE

## 845/895 SERIES HIGH TEMP CARD EDGE CONNECTOR CONTACT CODE 555,556,558,559,560 DIMENSIONS

YOUR CONNECTION TO QUALITY & SERVICE

Contact Code 559

|   | ACAD REFERENCE NO   | . 845-ENG-MASTER |
|---|---------------------|------------------|
|   | DRAWN: R.STA.MONICA | DATE:MAY.16/2017 |
|   | CHECKED:            | DATE:            |
|   | SCALE: 1:1          | SHEET 2 OF 2     |
| D | DRAWING NUMBER      | ISSUE            |

Contact Code 560

845-ENG-MASTER