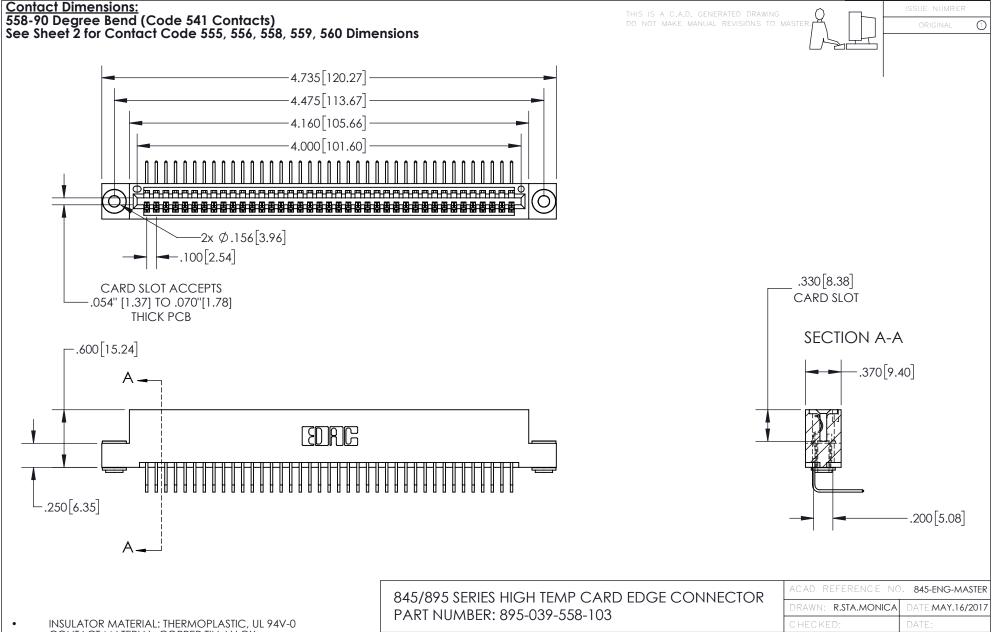

CONTACT MATERIAL; COPPER TIN ALLOY
CONTACT PLATING: GOLD ON THE MATING AREA, TIN PLATING
ON THE CONTACT TAILS, NICKEL UNDERPLATE

YOUR CONNECTION TO QUALITY & SERVICE

CANADA

| ACAD REFERENCE NO. 845-ENG-MASIER |                  |
|-----------------------------------|------------------|
| DRAWN: R.STA.MONICA               | DATE:MAY.16/2017 |
| CHECKED:                          | DATE:            |
| SCALE: 1:1                        | SHEET 1 OF 2     |
| DRAWING NUMBER                    | ISSUE            |

845-ENG-MASTER







- INSULATOR MATERIAL: THERMOPLASTIC POLYESTER, UL 94V-0 DAP MATERIAL AVAILABLE UPON REQUEST
- CONTACT MATERIAL; COPPER ALLOY

CONTACT PLATING: GOLD ON THE MATING AREA, TIN PLATING ON THE CONTACT TAILS, NICKEL UNDERPLATE

## 845/895 SERIES HIGH TEMP CARD EDG