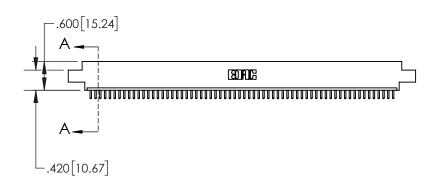

**Contact Dimensions:** 520-P.C. Tail .030x.018(0.76x0.46) - Tail LG=.175(4.45) .100 (2.54) Contact Spacing x .200 (5.08) Row Spacing

1

-7.235 [183.77] 6.975 [177.17] 6.660 [169.16] 6.500 [165.10] -2x Ø.156[3.96] —.100<sup>[2.54]</sup> CARD SLOT ACCEPTS -.054" [1.37] TO .070"[1.78] THICK PCB

.330[8.38] **CARD SLOT** .370 [9.40] **SECTION A-A** .160 4.06 POINT OF CONTACT **-**.200 [5.08]

- INSULATOR MATERIAL: THERMOPLASTIC, UL 94V-0
- CONTACT MATERIAL; COPPER TIN ALLOY CONTACT PLATING: GOLD ON THE MATING AREA, TIN PLATING ON THE CONTACT TAILS, NICKEL UNDERPLATE