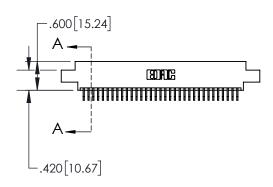

**Contact Dimensions:** 

559-90 Degree Bend (Code 541 Contacts) See Sheet 2 for Contact Code 555, 556, 558, 559, 560 Dimensions

845/895 SERIES HIGH TEMP CARD ED PART NUMBER: 895-066-559-802

YOUR CONNECTION TO QUALITY & SERVICE

CONTACT MATERIAL; COPPER TIN ALLOY
CONTACT PLATING: GOLD ON THE MATING AREA, TIN PLATING
ON THE CONTACT TAILS, NICKEL UNDERPLATE

INSULATOR MATERIAL: THERMOPLASTIC, UL 94V-0

1

| .330[8.38]<br>CARD SLOT           |  |  |  |  |  |
|-----------------------------------|--|--|--|--|--|
| 370[9.40]<br>SECTION A-A          |  |  |  |  |  |
| .160[4.06]<br>POINT OF<br>CONTACT |  |  |  |  |  |
| 200[5.08]                         |  |  |  |  |  |