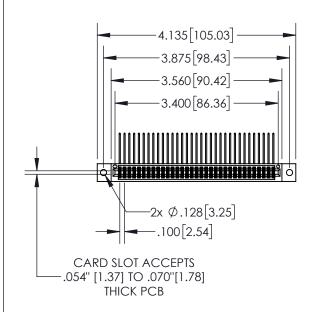

**Contact Dimensions:** 

559-90 Degree Bend (Code 541 Contacts) See Sheet 2 for Contact Code 555, 556, 558, 559, 560 Dimensions

845/895 SERIES HIGH TEMP CARD ED PART NUMBER: 895-066-559-802

YOUR CONNECTION TO QUALITY & SERVICE

CONTACT MATERIAL; COPPER TIN ALLOY
CONTACT PLATING: GOLD ON THE MATING AREA, TIN PLATING
ON THE CONTACT TAILS, NICKEL UNDERPLATE

INSULATOR MATERIAL: THERMOPLASTIC, UL 94V-0

1

| .330[8.38]<br>CARD SLOT           |  |  |  |  |  |
|-----------------------------------|--|--|--|--|--|
| 370[9.40]<br>SECTION A-A          |  |  |  |  |  |
| .160[4.06]<br>POINT OF<br>CONTACT |  |  |  |  |  |
| 200[5.08]                         |  |  |  |  |  |