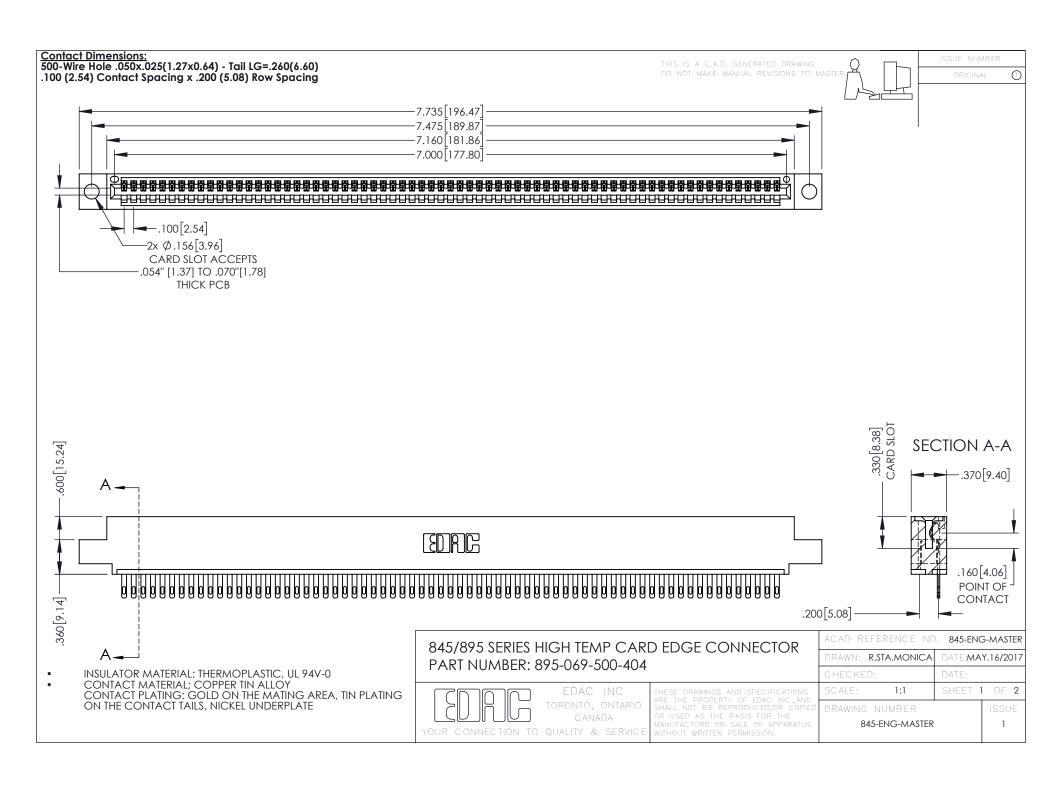

## 845/895 SERIES HIGH TEMP CARD EDGE CONNECTOR CONTACT CODE 555,556,558,559,560 DIMENSIONS

YOUR CONNECTION TO QUALITY & SERVICE

|   | ACAD REFERENCE NO. 845-ENG-MASTER |                  |
|---|-----------------------------------|------------------|
|   | DRAWN: R.STA.MONICA               | DATE:MAY.16/2017 |
|   | CHECKED:                          | DATE:            |
|   | SCALE: 1:1                        | SHEET 2 OF 2     |
| D | DRAWING NUMBER                    | ISSUE            |