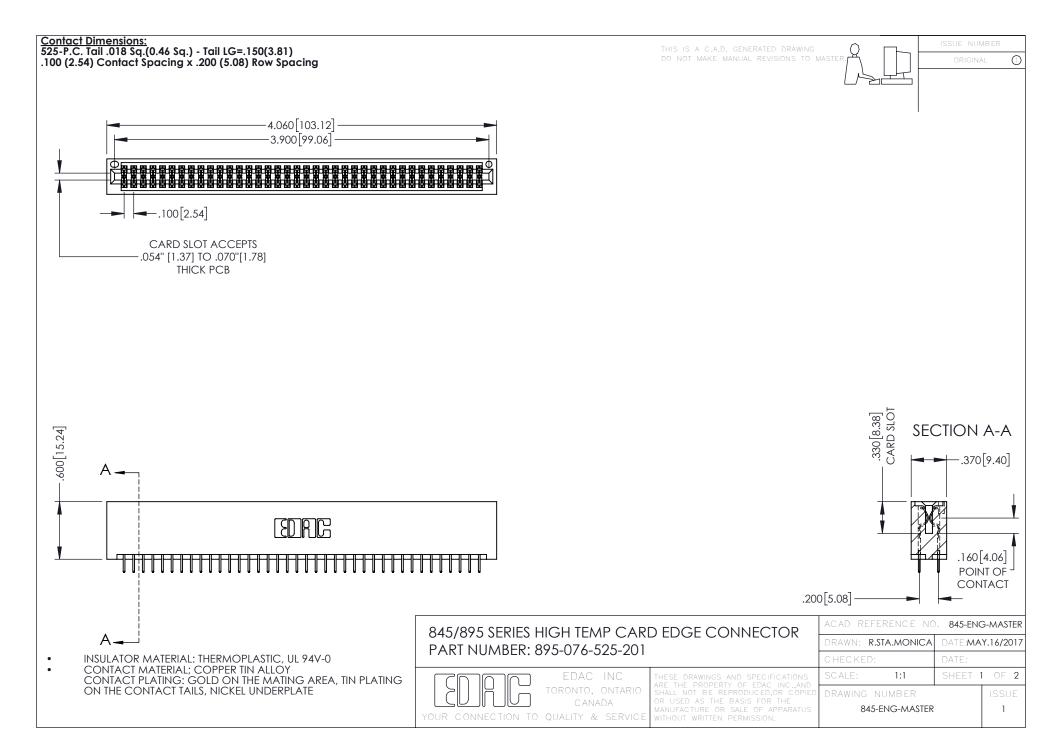

## 845/895 SERIES HIGH TEMP CARD EDGE CONNECTOR CONTACT CODE 555,556,558,559,560 DIMENSIONS

YOUR CONNECTION TO QUALITY & SERVICE

|   | ACAD REFERENCE NO. 845-ENG-MASTER |                  |
|---|-----------------------------------|------------------|
|   | DRAWN: R.STA.MONICA               | DATE:MAY.16/2017 |
|   | CHECKED:                          | DATE:            |
|   | SCALE: 1:1                        | SHEET 2 OF 2     |
| D | DRAWING NUMBER                    | ISSUE            |

845-ENG-MASTER