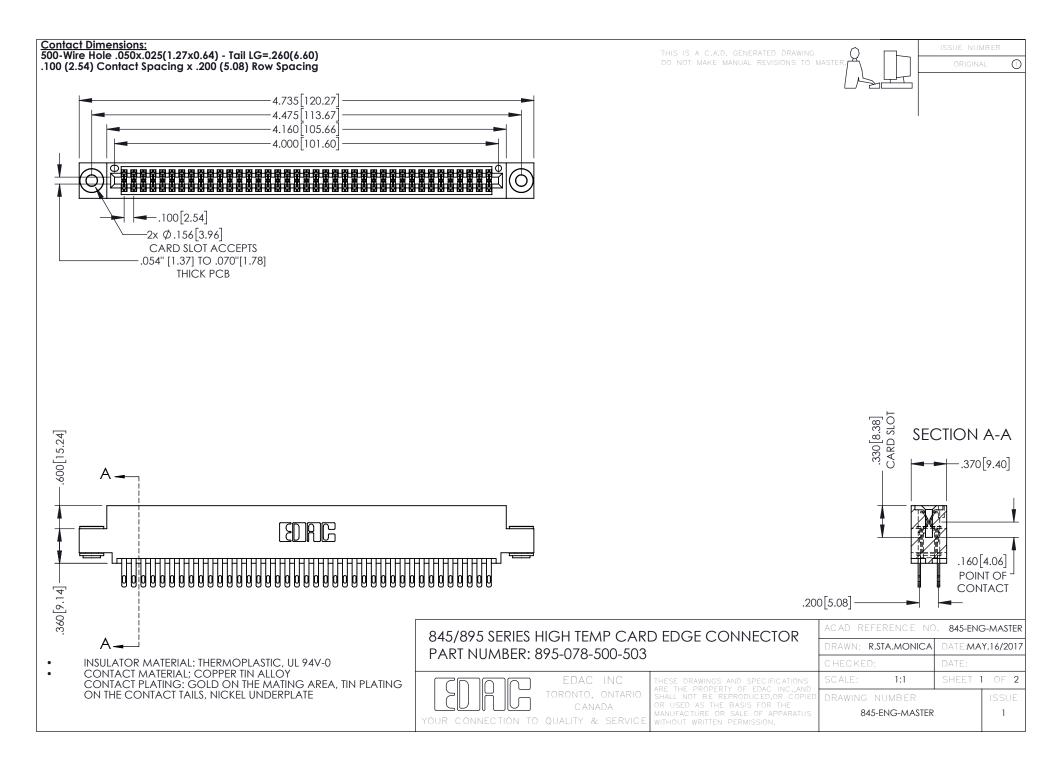

- INSULATOR MATERIAL: THERMOPLASTIC POLYESTER, UL 94V-0 DAP MATERIAL AVAILABLE UPON REQUEST
- CONTACT MATERIAL; COPPER ALLOY

**Contact Code 558** 

CONTACT PLATING: GOLD ON THE MATING AREA, TIN PLATING ON THE CONTACT TAILS, NICKEL UNDERPLATE

## 845/895 SERIES HIGH TEMP CARD EDGE CONNECTOR CONTACT CODE 555,556,558,559,560 DIMENSIONS

YOUR CONNECTION TO QUALITY & SERVICE

Contact Code 559

|   | ACAD REFERENCE NO   | . 845-ENG-MASTER |
|---|---------------------|------------------|
|   | DRAWN: R.STA.MONICA | DATE:MAY.16/2017 |
|   | CHECKED:            | DATE:            |
|   | SCALE: 1:1          | SHEET 2 OF 2     |
| D | DRAWING NUMBER      | ISSUE            |