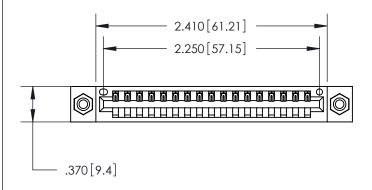

<u>Contact Dimensions:</u> 520-P.C. Tail .030x.018 (0.76x0.46) - Tail LG. = .175 (4.45) .125 (3.18) Contact Spacing x .250 (6.35) Row Spacing

THIS IS A C.A.D. GENERATED DRAWING DO NOT MAKE MANUAL REVISIONS TO MASTER.

ISSUE NUMBER

ORIGINAL

1

INSULATOR MATERIAL: THERMOPLASTIC POLYESTER, UL 94V-0 CONTACT MATERIAL; COPPER, NICKEL, TIN ALLOY CA-725 CONTACT PLATING: GOLD ON THE MATING AREA, TIN-LEAD

ON THE CONTACT TAILS, NICKEL UNDERPLATE

846/896 SERIES HIGH TEMP CARD EDGE CONNECTOR PART NUMBER: 896-017-520-608

YOUR CONNECTION TO QUALITY & SERVICE

**EDAC INC** TORONTO, ONTARIO CANADA

THESE DRAWINGS AND SPECIFICATIONS ARE THE PROPERTY OF EDAC INC.,AND SHALL NOT BE REPRODUCED, OR COPIED OR USED AS THE BASIS FOR THE MANUFACTURE OR SALE OF APPARATUS WITHOUT WRITTEN PERMISSION.

| ACAD REFERENCE NO. | 846-ENG-MASTER   |
|--------------------|------------------|
| DRAWN: J.LEE       | DATE: APR. 22/09 |
| CHECKED:           | DATE:            |
| SCALE: 1:1         | SHEET 1 OF 2     |
| DRAWING NUMBER     | ISSUE            |
| 846-ENG-MASTE      | ER 1             |