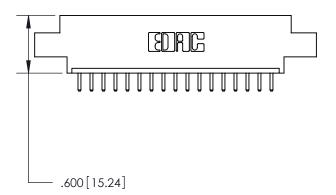

THIS IS A C.A.D. GENERATED DRAWING DO NOT MAKE MANUAL REVISIONS TO MASTER.

ISSUE NUMBER

.165[4.19]

.375 [9.54]

ORIGINAL

1

.060 [1.52] .125(3.18) to .210(5.33) **Outside Tails** .125(3.18) to .210(5.33) **Outside Tails** 

**Contact Code 560** 

INSULATOR MATERIAL: THERMOPLASTIC POLYESTER, UL 94V-0 CONTACT MATERIAL; COPPER, NICKEL, TIN ALLOY CA-725 CONTACT PLATING: GOLD ON THE MATING AREA, TIN-LEAD ON THE CONTACT TAILS, NICKEL UNDERPLATE

**Contact Code 558** 

## 846/896 SERIES HIGH TEMP CARD EDGE CONNECTOR CONTACT CODE 555,556,558,559,560 DIMENSIONS

.150 [3.81]

YOUR CONNECTION TO QUALITY & SERVICE

**Contact Code 559** 

**EDAC INC** TORONTO, ONTARIO CANADA

THESE DRAWINGS AND SPECIFICATIONS ARE THE PROPERTY OF EDAC INC.,AND SHALL NOT BE REPRODUCED, OR COPIED OR USED AS THE BASIS FOR THE MANUFACTURE OR SALE OF APPARATUS WITHOUT WRITTEN PERMISSION.

| ACAD REFERENCE NO. | 846-ENG-MASTER   |
|--------------------|------------------|
| DRAWN: J.LEE       | DATE: APR. 22/09 |
| CHECKED:           | DATE:            |
| SCALE: 1:1         | SHEET 2 OF 2     |
| DRAWING NUMBER     | ISSUE            |
| 846-ENG-MASTER     | 1                |