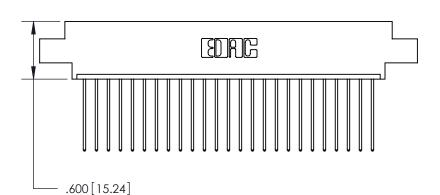

THIS IS A C.A.D. GENERATED DRAWING DO NOT MAKE MANUAL REVISIONS TO MASTER.

ISSUE NUMBER

ORIGINAL

Card Slot Accepts .054 [1.37] to .070 [1.78] Thick P.C. Board .330 [8.38] Card Slot .160 [4.07] Point of Contact

ACAD REFERENCE NO.

846/896 SERIES HIGH TEMP CARD EDGE CONNECTOR PART NUMBER: 896-025-541-604

YOUR CONNECTION TO QUALITY & SERVICE

**EDAC INC** TORONTO, ONTARIO CANADA

THESE DRAWINGS AND SPECIFICATIONS ARE THE PROPERTY OF EDAC INC.,AND SHALL NOT BE REPRODUCED, OR COPIED OR USED AS THE BASIS FOR THE MANUFACTURE OR SALE OF APPARATUS WITHOUT WRITTEN PERMISSION.