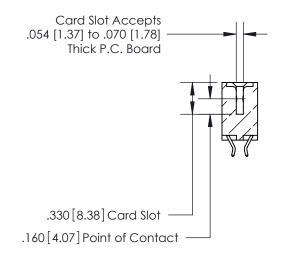

<u>Contact Dimensions:</u> 556-Extender Board Bend (Code 520 Contacts) See Sheet 2 for Contact Code 555, 556, 558, 559, 560 Dimensions

- INSULATOR MATERIAL: THERMOPLASTIC POLYESTER, UL 94V-0 CONTACT MATERIAL; COPPER, NICKEL, TIN ALLOY CA-725
- CONTACT PLATING: GOLD ON THE MATING AREA, TIN-LEAD ON THE CONTACT TAILS, NICKEL UNDERPLATE

**Contact Code 560** 

INSULATOR MATERIAL: THERMOPLASTIC POLYESTER, UL 94V-0 CONTACT MATERIAL; COPPER, NICKEL, TIN ALLOY CA-725 CONTACT PLATING: GOLD ON THE MATING AREA, TIN-LEAD ON THE CONTACT TAILS, NICKEL UNDERPLATE