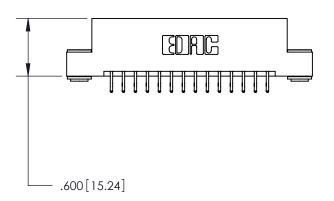

THIS IS A C.A.D. GENERATED DRAWING DO NOT MAKE MANUAL REVISIONS TO MASTER.

846/896 SERIES HIGH TEMP CARD EDGE CONNECTOR PART NUMBER: 896-028-556-203

**EDAC INC** TORONTO, ONTARIO CANADA

THESE DRAWINGS AND SPECIFICATIONS ARE THE PROPERTY OF EDAC INC., AND SHALL NOT BE REPRODUCED, OR COPIED OR USED AS THE BASIS FOR THE MANUFACTURE OR SALE OF APPARATUS WITHOUT WRITTEN PERMISSION.

| ACAD REFERENCE NO. | 846-ENG-MASTER   |
|--------------------|------------------|
| DRAWN: J.LEE       | DATE: APR. 22/09 |
| CHECKED:           | DATE:            |
| SCALE: 1:1         | SHEET 1 OF 2     |
| DRAWING NUMBER     | ISSUE            |
| 846-ENG-MASTER     | 1                |