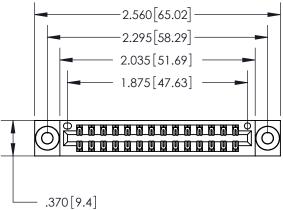

THIS IS A C.A.D. GENERATED DRAWING DO NOT MAKE MANUAL REVISIONS TO MASTER.

846/896 SERIES HIGH TEMP CARD EDGE CONNECTOR PART NUMBER: 896-028-556-203

**EDAC INC** TORONTO, ONTARIO CANADA

THESE DRAWINGS AND SPECIFICATIONS ARE THE PROPERTY OF EDAC INC., AND SHALL NOT BE REPRODUCED, OR COPIED OR USED AS THE BASIS FOR THE MANUFACTURE OR SALE OF APPARATUS WITHOUT WRITTEN PERMISSION.

| ACAD REFERENCE NO. | 846-ENG-MASTER   |
|--------------------|------------------|
| DRAWN: J.LEE       | DATE: APR. 22/09 |
| CHECKED:           | DATE:            |
| SCALE: 1:1         | SHEET 1 OF 2     |
| DRAWING NUMBER     | ISSUE            |
| 846-ENG-MASTER     | 1                |