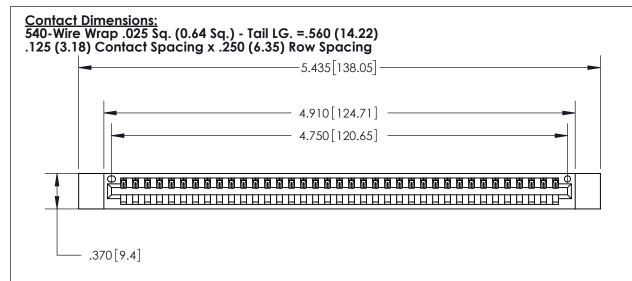

INSULATOR MATERIAL: THERMOPLASTIC POLYESTER, UL 94V-0 CONTACT MATERIAL; COPPER, NICKEL, TIN ALLOY CA-725 CONTACT PLATING: GOLD ON THE MATING AREA, TIN-LEAD

ON THE CONTACT TAILS, NICKEL UNDERPLATE

846/896 SERIES HIGH TEMP CARD EDGE CONNECTOR PART NUMBER: 896-037-540-612

YOUR CONNECTION TO QUALITY & SERVICE

**EDAC INC** TORONTO, ONTARIO CANADA

THESE DRAWINGS AND SPECIFICATIONS ARE THE PROPERTY OF EDAC INC.,AND SHALL NOT BE REPRODUCED, OR COPIED OR USED AS THE BASIS FOR THE MANUFACTURE OR SALE OF APPARATUS WITHOUT WRITTEN PERMISSION.

| ACAD REFERENCE NO. | 846-ENG-MASTER   |
|--------------------|------------------|
| DRAWN: J.LEE       | DATE: APR. 22/09 |
| CHECKED:           | DATE:            |
| SCALE: 1:1         | SHEET 1 OF 2     |
| DRAWING NUMBER     | ISSUE            |
| 846-ENG-MASTER     | 1                |