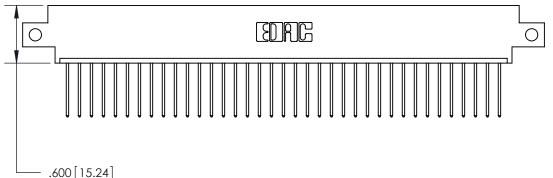

THIS IS A C.A.D. GENERATED DRAWING DO NOT MAKE MANUAL REVISIONS TO MASTER.

ISSUE NUMBER

.165[4.19]

.375 [9.54]

ORIGINAL

1

.060 [1.52] .125(3.18) to .210(5.33) **Outside Tails** .125(3.18) to .210(5.33) **Outside Tails** 

**Contact Code 560** 

INSULATOR MATERIAL: THERMOPLASTIC POLYESTER, UL 94V-0 CONTACT MATERIAL; COPPER, NICKEL, TIN ALLOY CA-725 CONTACT PLATING: GOLD ON THE MATING AREA, TIN-LEAD ON THE CONTACT TAILS, NICKEL UNDERPLATE

**Contact Code 558** 

## 846/896 SERIES HIGH TEMP CARD EDGE CONNECTOR CONTACT CODE 555,556,558,559,560 DIMENSIONS

.150 [3.81]

YOUR CONNECTION TO QUALITY & SERVICE

**Contact Code 559** 

**EDAC INC** TORONTO, ONTARIO CANADA

THESE DRAWINGS AND SPECIFICATIONS ARE THE PROPERTY OF EDAC INC.,AND SHALL NOT BE REPRODUCED, OR COPIED OR USED AS THE BASIS FOR THE MANUFACTURE OR SALE OF APPARATUS WITHOUT WRITTEN PERMISSION.

| ACAD REFERENCE NO. | 846-ENG-MASTER   |
|--------------------|------------------|
| DRAWN: J.LEE       | DATE: APR. 22/09 |
| CHECKED:           | DATE:            |
| SCALE: 1:1         | SHEET 2 OF 2     |
| DRAWING NUMBER     | ISSUE            |
| 846-ENG-MASTER     | 1                |