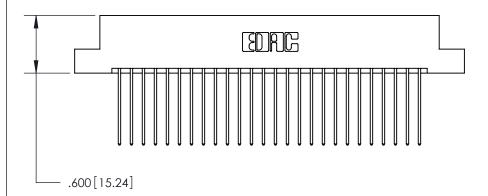

THIS IS A C.A.D. GENERATED DRAWING

.330 [8.38] Card Slot .160 [4.07] Point of Contact

Card Slot Accepts .054 [1.37] to .070 [1.78] Thick P.C. Board

INSULATOR MATERIAL: THERMOPLASTIC POLYESTER, UL 94V-0 CONTACT MATERIAL; COPPER, NICKEL, TIN ALLOY CA-725 CONTACT PLATING: GOLD ON THE MATING AREA, TIN-LEAD

ON THE CONTACT TAILS, NICKEL UNDERPLATE

846/896 SERIES HIGH TEMP CARD EDGE CONNECTOR PART NUMBER: 896-052-541-207

YOUR CONNECTION TO QUALITY & SERVICE

**EDAC INC** TORONTO, ONTARIO CANADA

THESE DRAWINGS AND SPECIFICATIONS ARE THE PROPERTY OF EDAC INC.,AND SHALL NOT BE REPRODUCED, OR COPIED OR USED AS THE BASIS FOR THE MANUFACTURE OR SALE OF APPARATUS WITHOUT WRITTEN PERMISSION.