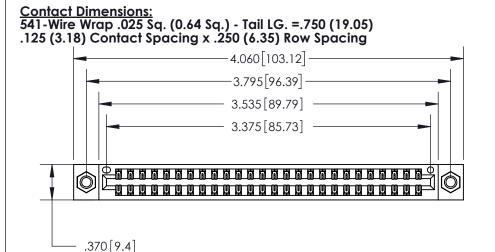

THIS IS A C.A.D. GENERATED DRAWING

.330 [8.38] Card Slot .160 [4.07] Point of Contact

Card Slot Accepts .054 [1.37] to .070 [1.78] Thick P.C. Board

INSULATOR MATERIAL: THERMOPLASTIC POLYESTER, UL 94V-0 CONTACT MATERIAL; COPPER, NICKEL, TIN ALLOY CA-725 CONTACT PLATING: GOLD ON THE MATING AREA, TIN-LEAD

ON THE CONTACT TAILS, NICKEL UNDERPLATE

846/896 SERIES HIGH TEMP CARD EDGE CONNECTOR PART NUMBER: 896-052-541-207

YOUR CONNECTION TO QUALITY & SERVICE

**EDAC INC** TORONTO, ONTARIO CANADA

THESE DRAWINGS AND SPECIFICATIONS ARE THE PROPERTY OF EDAC INC.,AND SHALL NOT BE REPRODUCED, OR COPIED OR USED AS THE BASIS FOR THE MANUFACTURE OR SALE OF APPARATUS WITHOUT WRITTEN PERMISSION.