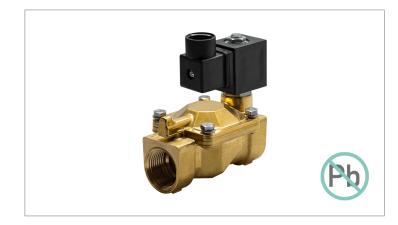

## **DKSV283**

Normally closed, pilot operated, 2-way solenoid valve with low lead brass body and 1" connections

| Valve                |                                       |  |  |
|----------------------|---------------------------------------|--|--|
| Pipe size:           | 1" NPT                                |  |  |
| Operating pressure:  | 3–230 psi                             |  |  |
| Flow coefficient:    | 13 Cv                                 |  |  |
| Media temperature:   | 15–180 °F                             |  |  |
| Ambient temperature: | 15–105 °F                             |  |  |
| Suggested usage:     | Potable water                         |  |  |
| Operation:           | 2-way, normally closed solenoid valve |  |  |
| Mechanism:           | Pilot operated                        |  |  |
| Manual override:     | No                                    |  |  |
| Pipe gender:         | Female                                |  |  |
| Orifice size:        | 1"                                    |  |  |
| Design pressure:     | 360 psi                               |  |  |
| Media viscosity:     | 12 cSt                                |  |  |