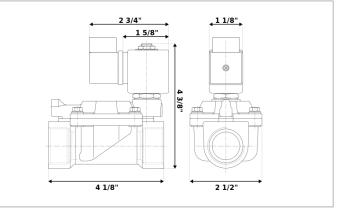

## **DKSV283**

Normally closed, pilot operated, 2-way solenoid valve with low lead brass body and 1" connections

| Valve                |                                       |  |  |
|----------------------|---------------------------------------|--|--|
| Pipe size:           | 1" NPT                                |  |  |
| Operating pressure:  | 3–230 psi                             |  |  |
| Flow coefficient:    | 13 Cv                                 |  |  |
| Media temperature:   | 15–180 °F                             |  |  |
| Ambient temperature: | 15–105 °F                             |  |  |
| Suggested usage:     | Potable water                         |  |  |
| Operation:           | 2-way, normally closed solenoid valve |  |  |
| Mechanism:           | Pilot operated                        |  |  |
| Manual override:     | No                                    |  |  |
| Pipe gender:         | Female                                |  |  |
| Orifice size:        | 1"                                    |  |  |
| Design pressure:     | 360 psi                               |  |  |
| Media viscosity:     | 12 cSt                                |  |  |