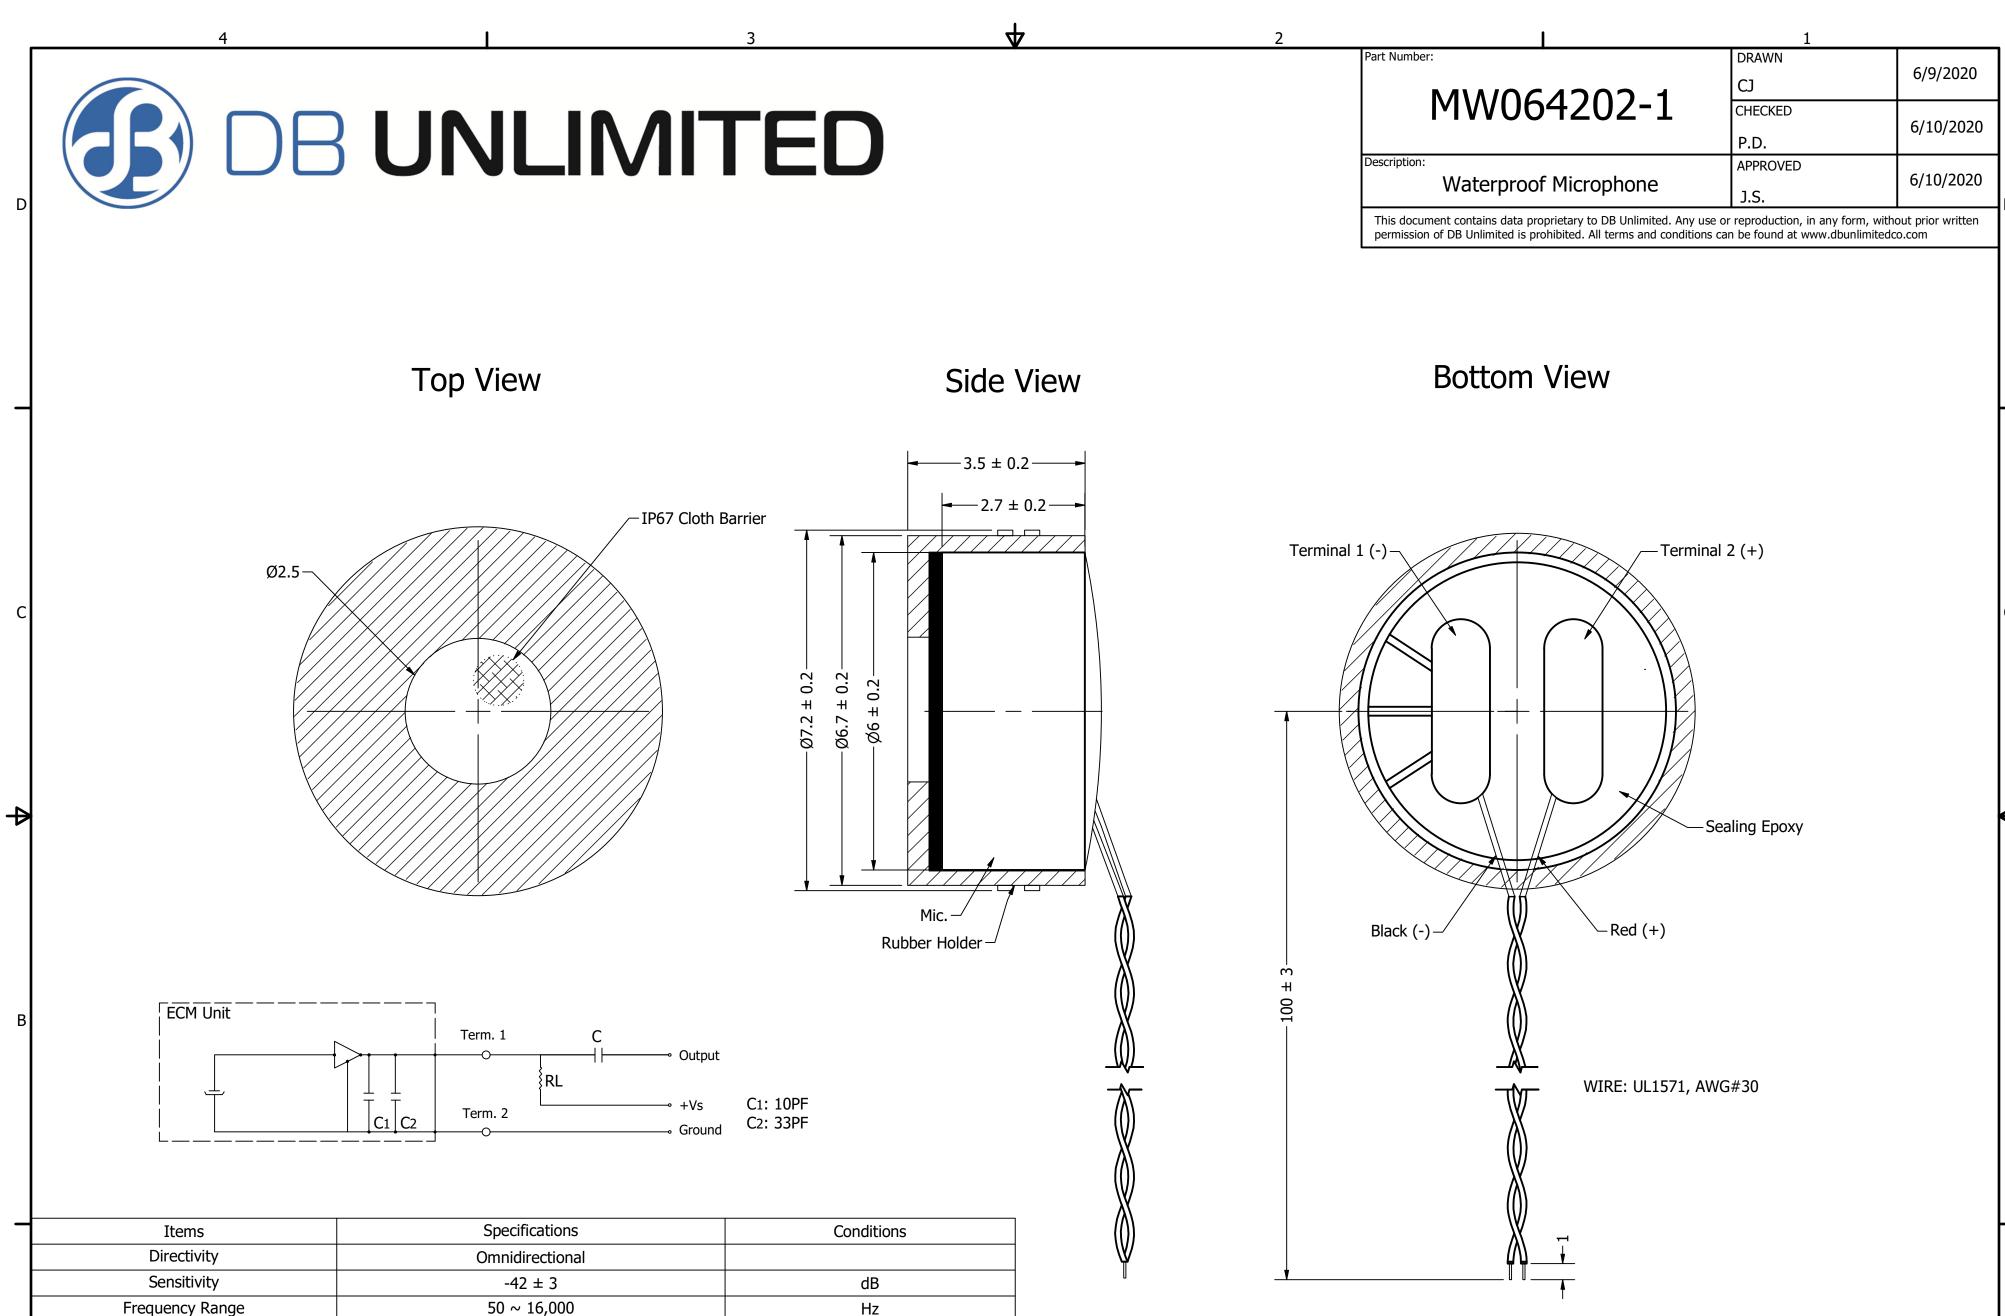

|   | Directivity           | Omnidirectional |    | \ \\\\\\\\\\\\\\\\\\\\\\\\\\\\\\\\\\                  | l ΨΨ_                        | <u> </u>    |          |
|---|-----------------------|-----------------|----|-------------------------------------------------------|------------------------------|-------------|----------|
|   | Sensitivity           | -42 ± 3         | dB | ı ı                                                   | _♥ U U                       | <del></del> |          |
|   | Frequency Range       | 50 ~ 16,000     | Hz |                                                       |                              | l           |          |
|   | Rated Voltage         | 2               | V  |                                                       |                              |             |          |
|   | Voltage Range         | 1 ~ 10          | V  | REVISION HISTORY                                      |                              |             |          |
|   | Output Impedance      | 2,200           | Ω  | REV                                                   | DESCRIPTION                  | DATE        | APPROVED |
| _ | Max. Rated Current    | 500             | uA |                                                       | Released from Engineering    | 6/10/2020   | J.S.     |
| A | IP Rating             | IP67            |    | 1                                                     | Dimension added to side view | 12/29/2020  | J.S.     |
|   | Storage Temperature   | -25 ~ +70       | °C | NOTES                                                 |                              |             |          |
|   | Operating Temperature | -20 ~ +60       | °C | 1) All dimensions are in mm unless otherwise noted    |                              |             |          |
|   | Signal to Noise Ratio | 60              | dB | 2) All tolerances are ± 0.5 mm unless otherwise noted |                              |             |          |
|   | Mount Type            | Flush Mount     |    | 3) All parts meet RoHS                                |                              |             |          |
|   | Connection Method     | Lead Wires      |    | 4) Subject to change or redrawn without notice        |                              |             |          |
|   | 4                     |                 | 3  | <b>4</b>                                              | 2                            |             | 1        |