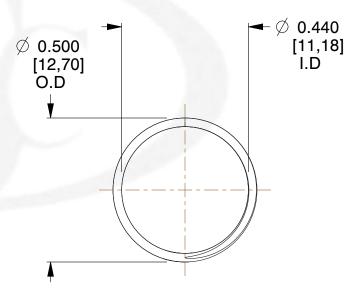

## **NOTES:**

1. Material : Stainless Steel 2. Finish : Glod Irridite

3. Ends: Closed and Ground

4. Total Coils: 10.000

5. Sugg. Max. Deflection: 0.140 (in) 6. Sugg. Max. Load: 2.300 (lbs)

7. All Drawing Dimensions are in Inches [mm]