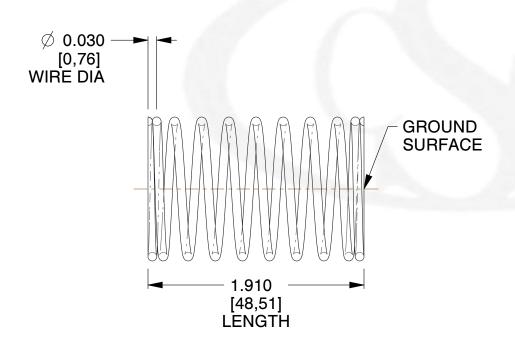

## **NOTES:**

1. Material : Stainless Steel 2. Finish : Glod Irridite

3. Ends: Closed and Ground

4. Total Coils: 10.000

5. Sugg. Max. Deflection: 0.140 (in) 6. Sugg. Max. Load: 2.300 (lbs)

7. All Drawing Dimensions are in Inches [mm]