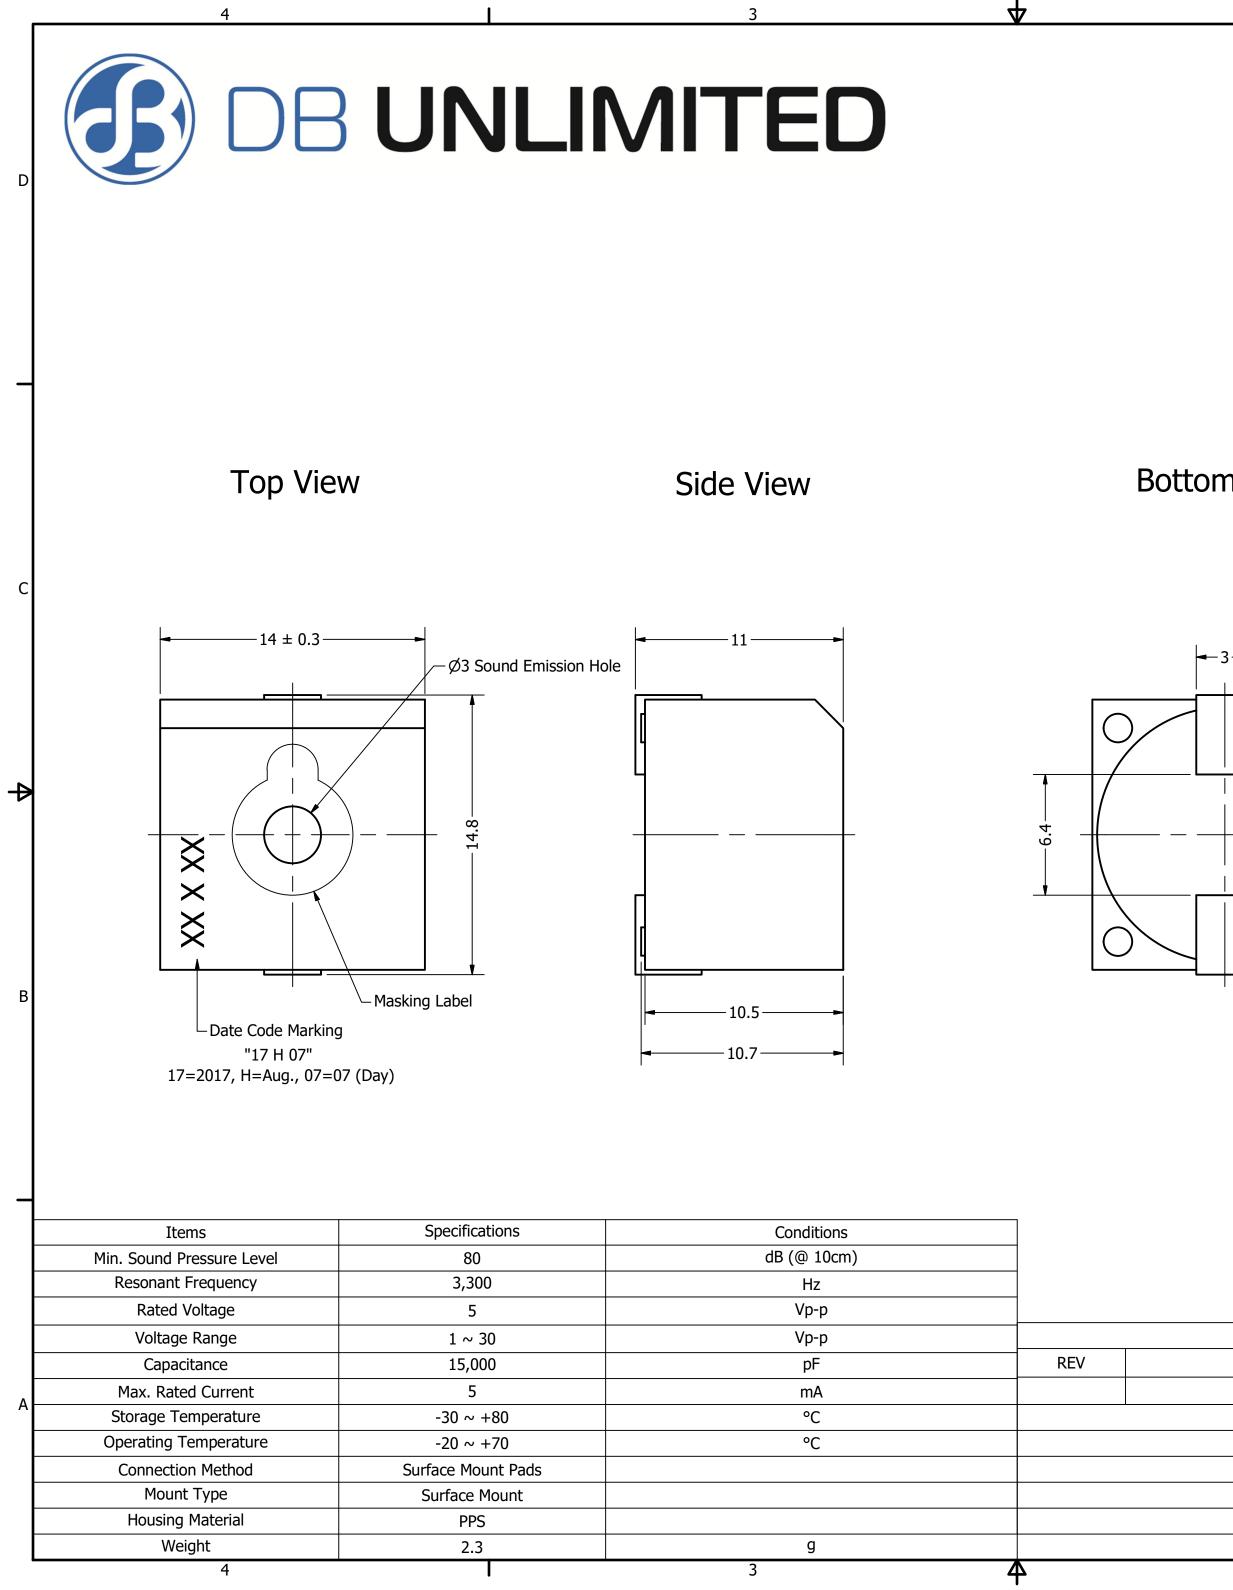

| 2                           |                                                                        |                                                                                  | 1                                                                |                  |
|-----------------------------|------------------------------------------------------------------------|----------------------------------------------------------------------------------|------------------------------------------------------------------|------------------|
|                             | Part Number:                                                           |                                                                                  | DRAWN<br>CJ                                                      | 4/10/2018        |
|                             | IP143                                                                  |                                                                                  | CHECKED<br>P.D.                                                  | 4/10/2018        |
|                             | Description:<br>Piezo Tra                                              | ansducer                                                                         | APPROVED<br>C.E.                                                 | 4/10/2018<br>D   |
|                             | This document contains data prop<br>permission of DB Unlimited is proh | rietary to DB Unlimited. Any use or re<br>ibited. All terms and conditions can l | eproduction, in any form, witho<br>be found at www.dbunlimitedco | ut prior written |
| n View                      | Re                                                                     | commended I                                                                      | and Patterr                                                      | ר<br>ר           |
|                             |                                                                        |                                                                                  |                                                                  | С                |
|                             |                                                                        |                                                                                  |                                                                  | ŧ                |
|                             |                                                                        |                                                                                  |                                                                  | B                |
|                             |                                                                        |                                                                                  |                                                                  |                  |
|                             |                                                                        |                                                                                  |                                                                  |                  |
|                             | REVISION HIST                                                          |                                                                                  |                                                                  |                  |
| DESCRIPT<br>Released from E |                                                                        | DATE<br>4/10/2018                                                                | APPRO<br>C.E                                                     |                  |
|                             |                                                                        | , 10/2010                                                                        |                                                                  | · A              |

DESCRIPTIONDATEAPPROVEDReleased from Engineering4/10/2018C.E.NOTES1) All dimensions are in mm unless otherwise noted2) All tolerances are ± 0.5 mm unless otherwise noted3) All parts meet RoHS4) Subject to change or redrawn without notice