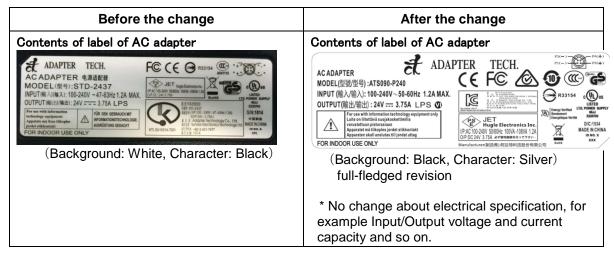

his part. The inlet and outlet shape of the new adapter is more familiar to international users.



### **Affected Part**

| Models      | Specification |
|-------------|---------------|
| ZJ-BAS-PS01 | _             |

## **Changes**

#### **Outside Dimensions**

| Before the change               | After the change                |  |
|---------------------------------|---------------------------------|--|
| Outside dimension of AC adapter | Outside dimension of AC adapter |  |
| 139mm x 61mm x 36mm             | 151mm x 64mm x 36mm             |  |

#### Weight

| Before the change    | After the change     |  |
|----------------------|----------------------|--|
| Weight of AC adapter | Weight of AC adapter |  |
| 430g                 | 475g                 |  |

#### **Product Label**



## **Inlet and Outlet Types**

| Before the change Outside dimension of Inlet and outlet between AC adapter and AC cable. |                          | After the change Outside dimension of Inlet and outlet between AC adapter and AC cable. |  |                          |          |
|------------------------------------------------------------------------------------------|--------------------------|-----------------------------------------------------------------------------------------|--|--------------------------|----------|
|                                                                                          |                          |                                                                                         |  |                          |          |
|