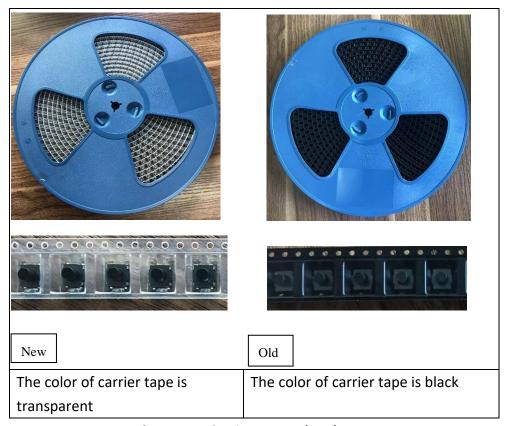

## **CUSTOMER NOTICE OF PRODUCT/PROCESS CHANGE**

| Customer Name:                                                                                                                                                                                                                                    | Various                                                                                                                                                                                                                       |
|---------------------------------------------------------------------------------------------------------------------------------------------------------------------------------------------------------------------------------------------------|-------------------------------------------------------------------------------------------------------------------------------------------------------------------------------------------------------------------------------|
| Customer Part Number                                                                                                                                                                                                                              | er:                                                                                                                                                                                                                           |
| CTS Part Number:                                                                                                                                                                                                                                  | 222MJVAAR, 222MMVAAR                                                                                                                                                                                                          |
| <ul> <li>Additional manufacturing site established.</li> <li>Process Change</li> <li>This change is notification only.</li> <li>Customer authorization is required. Please confirm acceptance by email or other written communication.</li> </ul> |                                                                                                                                                                                                                               |
| Description of Change:                                                                                                                                                                                                                            | Color of carrier tape – Change from black color to transparent color                                                                                                                                                          |
| CTS Product Series:                                                                                                                                                                                                                               | 222M, See Part Listing above                                                                                                                                                                                                  |
| Reason for Change:                                                                                                                                                                                                                                | Transparent color is easier to do quality checking to enhance the production efficiency and yield rate. Plastic material remains the same.                                                                                    |
| Implementation Date:                                                                                                                                                                                                                              | Shipments will start 21 January 2022                                                                                                                                                                                          |
| Notes:                                                                                                                                                                                                                                            | <ol> <li>Changes are for packaging and will not change the fit, form or function of the 222M Switch.</li> <li>Plastic material remains the same.</li> <li>Comparisons of the carrier tape can be seen in Figure 1.</li> </ol> |