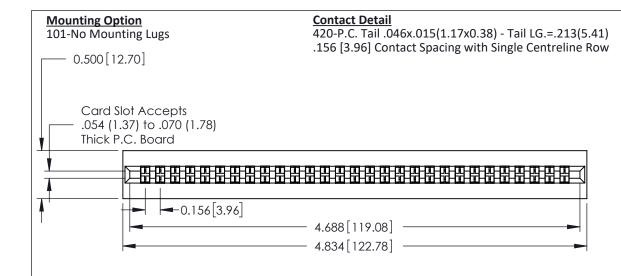

THIS IS A C.A.D. GENERATED DRAWING DO NOT MAKE MANUAL REVISIONS TO MASTER.

ISSUE NUMBER ORIGINAL

0.295 [7.49] Card Slot 0.165 [4.19] Point of Contact

**See Accompanying Pages for: Mounting Options** 

**EDAC INC** TORONTO, ONTARIO CANADA YOUR CONNECTION TO QUALITY & SERVICE

Part Number: 306-029-420-101

THESE DRAWINGS AND SPECIFICATIONS ARE THE PROPERTY OF EDAC INC.,AND SHALL NOT BE REPRODUCED, OR COPIED OR USED AS THE BASIS FOR THE MANUFACTURE OR SALE OF APPARATUS WITHOUT WRITTEN PERMISSION.