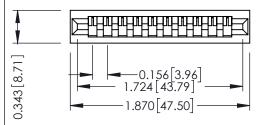

**Mounting Option** No Mounting Lugs **Contact Detail** 

PC Tail .046x.013(1.17x0.33) - Tail LG=.213(5.41) .156 [3.96] Contact Spacing x .200 [5.08] Row Spacing

THIS IS A C.A.D. GENERATED DRAWING DO NOT MAKE MANUAL REVISIONS TO MASTER.