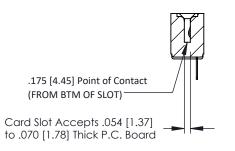

**Mounting Option** No Mounting Lugs **Contact Detail** 

PC Tail .046x.013(1.17x0.33) - Tail LG=.213(5.41) .156 [3.96] Contact Spacing x .200 [5.08] Row Spacing

THIS IS A C.A.D. GENERATED DRAWING DO NOT MAKE MANUAL REVISIONS TO MASTER.