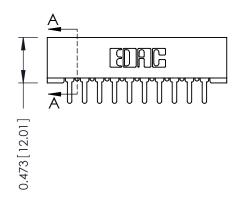

## SECTION A-A

307 ENG MASTER

DATE: AUG. 11/09

SHEET 1 OF 3

**ISSUE** 

DATE:

| 307 / 357 Card Edge Connector<br>Part Number: 307-010-425-101 |                  |                                                                                                                                                                       | ACAD REFERENCE NO. |              |
|---------------------------------------------------------------|------------------|-----------------------------------------------------------------------------------------------------------------------------------------------------------------------|--------------------|--------------|
|                                                               |                  |                                                                                                                                                                       | DRAWN:             | J.LEE        |
|                                                               |                  |                                                                                                                                                                       | CHECKED:           |              |
| SDPC VOUR CONNECTION TO                                       | EDAC INC         | THESE DRAWINGS AND SPECIFICATIONS ARE THE PROPERTY OF EDAC INC., AND SHALL NOT BE REPRODUCED, OR COPIED OR USED AS THE BASIS FOR THE MANUFACTURE OR SALE OF APPARATUS | SCALE:             | NTS          |
|                                                               | TORONTO, ONTARIO |                                                                                                                                                                       | DRAWING NUMBER     |              |
|                                                               | CANADA           |                                                                                                                                                                       |                    | 307 Assembly |