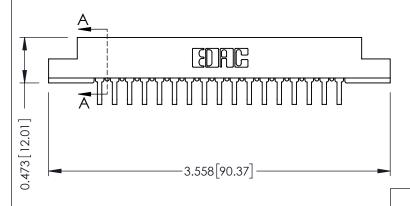

ISSUE NUMBER

ORIGINAL

0.343 [8.71] -0.156[3.96] 2.816[71.53] -2.962 75.23 -3.248 [82.50]

## SECTION A-A

307 ENG MASTER

.175 [4.45] Point of Contact (FROM BTM OF SLOT) Card Slot Accepts .054 [1.37] to .070 [1.78] Thick P.C. Board

ACAD REFERENCE NO.

307 / 357 Card Edge Connector Part Number: 307-017-459-108