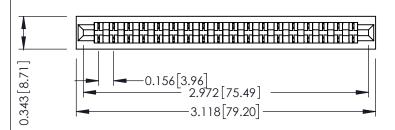

**Mounting Option** No Mounting Lugs **Contact Detail** 

PC Tail .046x.014(1.17x0.36) - Tail LG=.213(5.41) .156 [3.96] Contact Spacing x .200 [5.08] Row Spacing

THIS IS A C.A.D. GENERATED DRAWING DO NOT MAKE MANUAL REVISIONS TO MASTER.