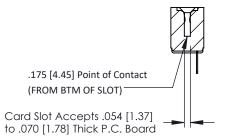

**Mounting Option** No Mounting Lugs **Contact Detail** 

PC Tail .046x.014(1.17x0.36) - Tail LG=.213(5.41) .156 [3.96] Contact Spacing x .200 [5.08] Row Spacing

THIS IS A C.A.D. GENERATED DRAWING DO NOT MAKE MANUAL REVISIONS TO MASTER.