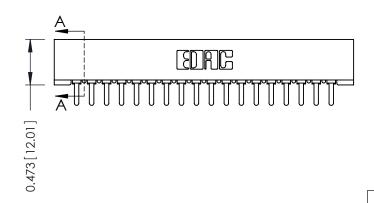

ISSUE NUMBER ORIGINAL 1

- **Contact Bend Details**
- **Mounting Options**

SECTION A-A

| 307 / 357 Card Edge Connector |
|-------------------------------|
| Part Number: 307-018-421-101  |

**EDAC INC** TORONTO, ONTARIO CANADA