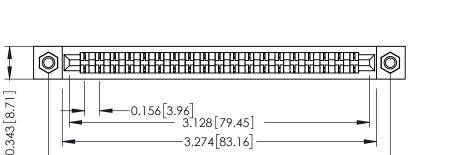

ORIGINAL

-3.274[83.16] -3.560 90.42

## Part Number: 307-019-441-107 **See Accompanying Pages for:**

- **Contact Bend Details**
- **Mounting Options**

**EDAC INC** TORONTO, ONTARIO CANADA

YOUR CONNECTION TO QUALITY & SERVICE

THESE DRAWINGS AND SPECIFICATIONS ARE THE PROPERTY OF EDAC INC.,AND SHALL NOT BE REPRODUCED, OR COPIED OR USED AS THE BASIS FOR THE MANUFACTURE OR SALE OF APPARATUS WITHOUT WRITTEN PERMISSION.