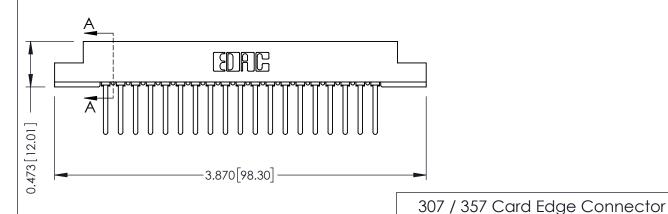

## SECTION A-A

.175 [4.45] Point of Contact (FROM BTM OF SLOT) Card Slot Accepts .054 [1.37] to .070 [1.78] Thick P.C. Board

ACAD REFERENCE NO.

## Part Number: 307-019-441-107 **See Accompanying Pages for:**

- **Contact Bend Details**
- **Mounting Options**

**EDAC INC** TORONTO, ONTARIO CANADA

YOUR CONNECTION TO QUALITY & SERVICE

THESE DRAWINGS AND SPECIFICATIONS ARE THE PROPERTY OF EDAC INC.,AND SHALL NOT BE REPRODUCED, OR COPIED OR USED AS THE BASIS FOR THE MANUFACTURE OR SALE OF APPARATUS WITHOUT WRITTEN PERMISSION.