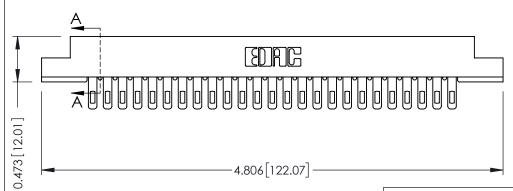

## SECTION A-A

.175 [4.45] Point of Contact (FROM BTM OF SLOT) Card Slot Accepts .054 [1.37] to .070 [1.78] Thick P.C. Board

**See Accompanying Pages for:** 

- **Contact Bend Details**
- **Mounting Options**