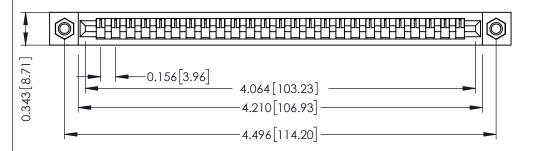

**Mounting Option** M3-0.5 Metric Threaded Inserts **Contact Detail** 

Wire Hole .087x.013(2.21x0.33) - Tail LG=.282(7.16) .156 [3.96] Contact Spacing x .200 [5.08] Row Spacing

THIS IS A C.A.D. GENERATED DRAWING DO NOT MAKE MANUAL REVISIONS TO MASTER.