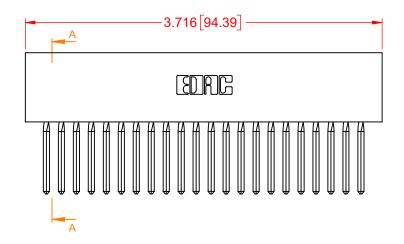

## NOTES:

INSULATOR MATERIAL - POLYPHENYLENE SULPHIDE, UL 94V-0 **CONTACT MATERIAL - PHOSPHOR BRONZE ALLOY** CONTACT PLATING - GOLD OVER NICKEL UNDERPLATE MOUNTING OPTION - 01-No Mounting Lugs CONTACT TYPE - 541-Wire Wrap .045 Sq.(1.14 Sq.) - Tail LG=.750(19.05)