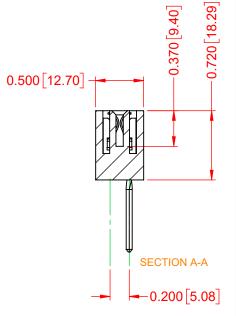

## NOTES:

INSULATOR MATERIAL - POLYPHENYLENE SULPHIDE, UL 94V-0 **CONTACT MATERIAL - PHOSPHOR BRONZE ALLOY** CONTACT PLATING - GOLD OVER NICKEL UNDERPLATE MOUNTING OPTION - 01-No Mounting Lugs CONTACT TYPE - 541-Wire Wrap .045 Sq.(1.14 Sq.) - Tail LG=.750(19.05)