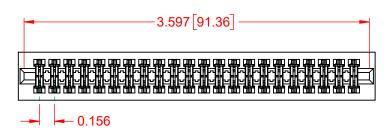

## NOTES:

INSULATOR MATERIAL - POLYPHENYLENE SULPHIDE, UL 94V-0 **CONTACT MATERIAL - PHOSPHOR BRONZE ALLOY** CONTACT PLATING - GOLD OVER NICKEL UNDERPLATE MOUNTING OPTION - 01-No Mounting Lugs CONTACT TYPE - 541-Wire Wrap .045 Sq.(1.14 Sq.) - Tail LG=.750(19.05)