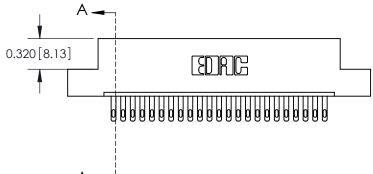

## **Contact Detail**

500-Wire Hole .050x.025(1.27x0.64) - Tail LG=.260(6.60) .100 [2.54] Contact Spacing x .300 [7.62] Row Spacing

0.600[15.24] **SECTION A-A** 

See Accompanying Page for: **Mounting Options** 

325 Card Edge Connector Part Number: 325-023-500-109

YOUR CONNECTION TO QUALITY & SERVICE

| ACAD REFERENCE NO | ). 325 ENG MASTER |  |  |  |
|-------------------|-------------------|--|--|--|
| DRAWN: J.LEE      | DATE: OCT. 06/09  |  |  |  |
| CHECKED:          | DATE:             |  |  |  |
| SCALE: NTS        | SHEET 1 OF 2      |  |  |  |
| DRAWING NUMBER    | ISSUE             |  |  |  |
| 325 Assembly      | 1                 |  |  |  |