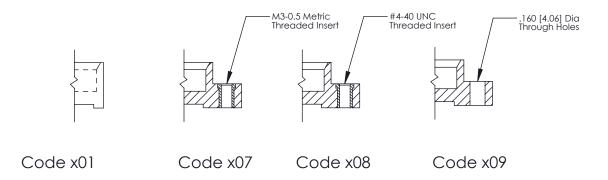

**Mounting Option** 09-.160 (4.06) Dia. Mounting Holes

## **Contact Detail**

500-Wire Hole .050x.025(1.27x0.64) - Tail LG=.260(6.60) .100 [2.54] Contact Spacing x .300 [7.62] Row Spacing

0.600[15.24] **SECTION A-A** 

See Accompanying Page for: **Mounting Options** 