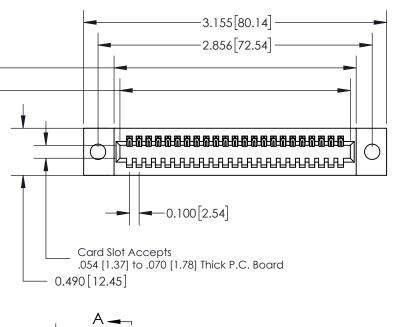

325 Card Edge Connector Part Number: 325-023-500-109

YOUR CONNECTION TO QUALITY & SERVICE

| ACAD REFERENCE NO | ). 325 ENG MASTER |  |  |  |
|-------------------|-------------------|--|--|--|
| DRAWN: J.LEE      | DATE: OCT. 06/09  |  |  |  |
| CHECKED:          | DATE:             |  |  |  |
| SCALE: NTS        | SHEET 1 OF 2      |  |  |  |
| DRAWING NUMBER    | ISSUE             |  |  |  |
| 325 Assembly      | 1                 |  |  |  |