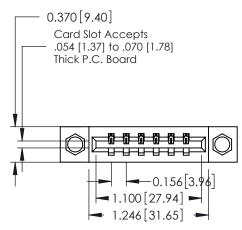

## **Mounting Option**

08-#4-40 Unified Threaded Inserts

**Contact Detail** 

524-P.C. Tail .018 Sq.(0.46 Sq.) - Tail LG=.175(4.45) .156 [3.96] Contact Spacing x .200 [5.08] Row Spacing

THIS IS A C.A.D. GENERATED DRAWING DO NOT MAKE MANUAL REVISIONS TO MASTER.

ISSUE NUMBER 1 ORIGINAL

0.330 [8.38] Card Slot 0.160 [4.06] Point of Contact

**See Accompanying Pages for:** 

- **Contact Bend Details**
- **Mounting Options**

| 337 / 387 Series Co | ard Edge Connector |
|---------------------|--------------------|
| Part Number: 337-   | 006-524-108        |