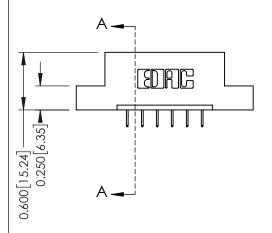

337 Assembly

ISSUE NUMBER

ORIGINAL

1

| 337 / 387 Series Card Edge Connector<br>Contact Bend Detail |                                                                   | ACAD REFERENCE NO. | 337 ENG MASTER   |               |
|-------------------------------------------------------------|-------------------------------------------------------------------|--------------------|------------------|---------------|
|                                                             |                                                                   | DRAWN: J.LEE       | DATE: OCT. 06/09 |               |
|                                                             |                                                                   | CHECKED:           | DATE:            |               |
| EDAC INC                                                    | THESE DRAWINGS AND SPECIFICATIONS ARE THE PROPERTY OF EDAC INCAND | SCALE: NTS         | SHEET            | 2 <b>OF</b> 3 |
| TORONTO, ONTARIO CANADA                                     | SHALL NOT BE REPRODUCED, OR COPIED OR USED AS THE BASIS FOR THE   | DRAWING NUMBER     |                  | ISSUE         |
| YOUR CONNECTION TO QUALITY & SERVICE                        | MANUFACTURE OR SALE OF APPARATUS<br>WITHOUT WRITTEN PERMISSION.   | 337 Assembly       |                  | 1             |