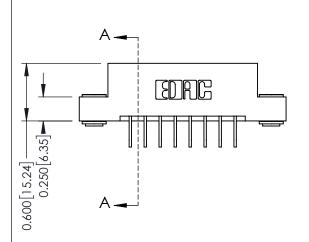

**Mounting Option** 

03-.116 (2.95) I.D. Floating Eyelets

**Contact Detail** 

558-90 Degree Bend (Code 541 Contacts)

.156 [3.96] Contact Spacing x .200 [5.08] Row Spacing

THIS IS A C.A.D. GENERATED DRAWING DO NOT MAKE MANUAL REVISIONS TO MASTER.

ISSUE NUMBER

ORIGINAL

**See Accompanying Pages for:** 

- **Contact Bend Details**
- **Mounting Options**

337 / 387 Series Card Edge Connector Part Number: 337-008-558-103

**EDAC INC** TORONTO, ONTARIO CANADA