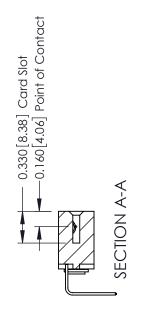

**Mounting Option** 

03-.116 (2.95) I.D. Floating Eyelets

**Contact Detail** 

558-90 Degree Bend (Code 541 Contacts)

.156 [3.96] Contact Spacing x .200 [5.08] Row Spacing

THIS IS A C.A.D. GENERATED DRAWING DO NOT MAKE MANUAL REVISIONS TO MASTER.

ISSUE NUMBER

ORIGINAL

**See Accompanying Pages for:** 

- **Contact Bend Details**
- **Mounting Options**

337 / 387 Series Card Edge Connector Part Number: 337-008-558-103

**EDAC INC** TORONTO, ONTARIO CANADA