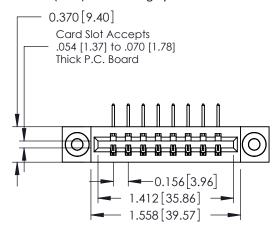

**Mounting Option** 

03-.116 (2.95) I.D. Floating Eyelets

**Contact Detail** 

558-90 Degree Bend (Code 541 Contacts)

.156 [3.96] Contact Spacing x .200 [5.08] Row Spacing

THIS IS A C.A.D. GENERATED DRAWING DO NOT MAKE MANUAL REVISIONS TO MASTER.

ISSUE NUMBER

ORIGINAL

**See Accompanying Pages for:** 

- **Contact Bend Details**
- **Mounting Options**

337 / 387 Series Card Edge Connector Part Number: 337-008-558-103

**EDAC INC** TORONTO, ONTARIO CANADA