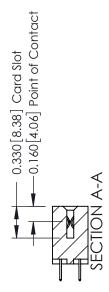

## **Contact Detail**

524-P.C. Tail .018 Sq.(0.46 Sq.) - Tail LG=.175(4.45) .156 [3.96] Contact Spacing x .200 [5.08] Row Spacing

THIS IS A C.A.D. GENERATED DRAWING DO NOT MAKE MANUAL REVISIONS TO MASTER.