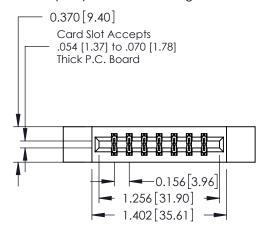

## **Contact Detail**

524-P.C. Tail .018 Sq.(0.46 Sq.) - Tail LG=.175(4.45) .156 [3.96] Contact Spacing x .200 [5.08] Row Spacing

THIS IS A C.A.D. GENERATED DRAWING DO NOT MAKE MANUAL REVISIONS TO MASTER.