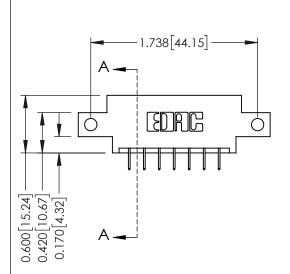

## **Mounting Option**

12-.128 (3.25) Dia. Side Mounting Holes



## **Contact Detail**

524-P.C. Tail .018 Sq.(0.46 Sq.) - Tail LG=.175(4.45) .156 [3.96] Contact Spacing x .200 [5.08] Row Spacing

THIS IS A C.A.D. GENERATED DRAWING DO NOT MAKE MANUAL REVISIONS TO MASTER.



ISSUE NUMBER

ORIGINAL

1





## **See Accompanying Pages for:**

- **Contact Bend Details**
- **Mounting Options**

| 337 / 387 Series Card Edge Connector |  |  |  |  |
|--------------------------------------|--|--|--|--|
| Part Number: 337-014-524-812         |  |  |  |  |



**EDAC INC** TORONTO, ONTARIO CANADA

THESE DRAWINGS AND SPECIFICATIONS ARE THE PROPERTY OF EDAC INC.,AND SHALL NOT BE REPRODUCED, OR COPIED OR USED AS THE BASIS FOR THE MANUFACTURE OR SALE OF APPARATUS WITHOUT WRITTEN PERMISSION.

| DRAWN: J.LEE   | DATE: OC | CT. 06/09 |
|----------------|----------|-----------|
| CHECKED:       | DATE:    |           |
| SCALE: NTS     | SHEET    | OF 3      |
| DRAWING NUMBER | ISSUE    |           |
| 337 Assembly   |          | 1         |

337 ENG MASTER

ACAD REFERENCE NO.



ISSUE NUMBER

ORIGINAL

1