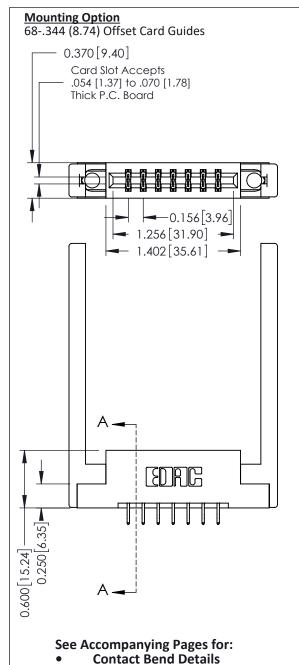

**Mounting Options** 

**Contact Detail** 

556-Extender Board Bend (Code 520 Contacts) .156 [3.96] Contact Spacing x .200 [5.08] Row Spacing THIS IS A C.A.D. GENERATED DRAWING DO NOT MAKE MANUAL REVISIONS TO MASTER.

ISSUE NUMBER

ORIGINAL

Point of Contact SECTION A-A Card Slot 0.330 [8.38] 0.160[4.06]

337 / 387 Series Card Edge Connector Part Number: 337-014-556-268

YOUR CONNECTION TO QUALITY & SERVICE

**EDAC INC** TORONTO, ONTARIO CANADA